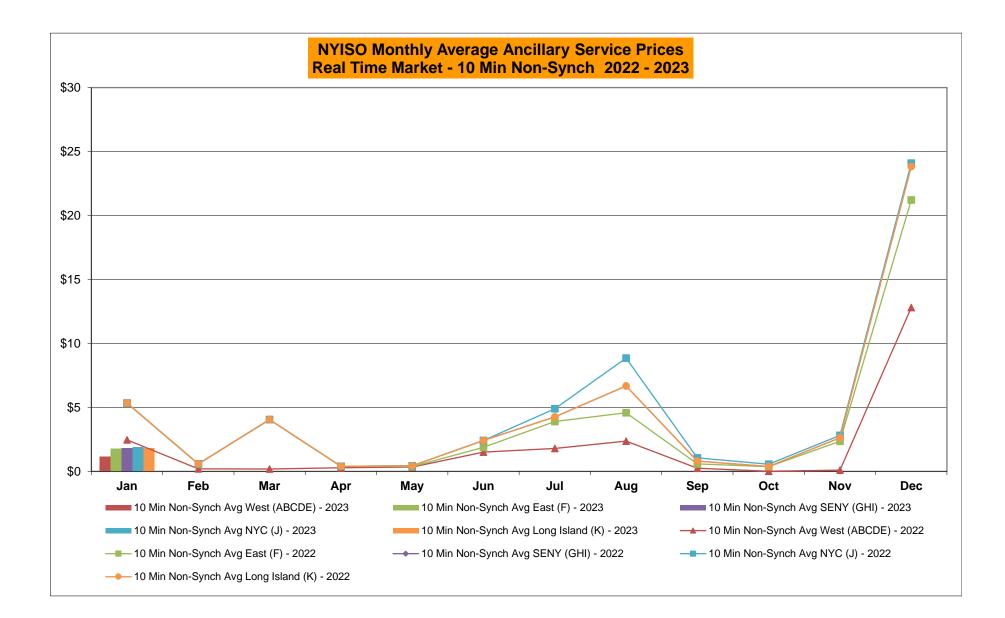

#### NYISO Average Cost/MWh (Energy and Ancillary Services) \* from the LBMP Customer point of view

| 2023                                   | <u>January</u>           | <u>February</u> | <u>March</u>  | <u>April</u>  | May           | <u>June</u>   | <u>July</u>          | <u>August</u> | <u>September</u>   | <u>October</u> | <u>November</u> | <u>December</u> |
|----------------------------------------|--------------------------|-----------------|---------------|---------------|---------------|---------------|----------------------|---------------|--------------------|----------------|-----------------|-----------------|
| LBMP                                   | 42.10                    | -               |               | -             | -             |               | -                    | -             | -                  |                |                 |                 |
| NTAC                                   | 2.82                     |                 |               |               |               |               |                      |               |                    |                |                 |                 |
| Reserve                                | 0.72                     |                 |               |               |               |               |                      |               |                    |                |                 |                 |
| Regulation                             | 0.09                     |                 |               |               |               |               |                      |               |                    |                |                 |                 |
| NYISO Cost of Operations               | 0.77                     |                 |               |               |               |               |                      |               |                    |                |                 |                 |
| FERC Fee Recovery                      | 0.08                     |                 |               |               |               |               |                      |               |                    |                |                 |                 |
| Uplift                                 | (0.38)                   |                 |               |               |               |               |                      |               |                    |                |                 |                 |
| Uplift: Local Reliability Share        | 0.03                     |                 |               |               |               |               |                      |               |                    |                |                 |                 |
| Uplift: Statewide Share                | (0.41)                   |                 |               |               |               |               |                      |               |                    |                |                 |                 |
| Voltage Support and Black Start        | 0.42                     |                 |               |               |               |               |                      |               |                    |                |                 |                 |
| Avg Monthly Cost                       | 46.56                    |                 |               |               |               |               |                      |               |                    |                |                 |                 |
| Avg YTD Cost                           | 46.64                    |                 |               |               |               |               |                      |               |                    |                |                 |                 |
| Avg TTD Cost                           | 40.04                    |                 |               |               |               |               |                      |               |                    |                |                 |                 |
| TSA \$ per NYC MWh                     | 0.00                     |                 |               |               |               |               |                      |               |                    |                |                 |                 |
| 2022                                   | lonuony                  | February        | Morob         | April         | Mov           | luno          | lukz                 | August        | Sontombor          | Octobor        | November        | December        |
| LBMP                                   | <u>January</u><br>134.79 | February        | March         | <u>April</u>  | <u>May</u>    | <u>June</u>   | <u>July</u><br>99.47 | August        | September<br>78.01 | October        | November        | December        |
| NTAC                                   | 1.43                     | 94.06           | 56.78<br>1.48 | 56.46<br>1.17 | 70.60<br>2.46 | 76.72<br>2.07 | 99.47<br>3.65        | 108.85        | 78.91<br>1.44      | 53.11<br>3.21  | 52.47<br>3.91   | 110.17<br>2.23  |
| Reserve                                | 1.43                     | 0.95<br>1.21    | 0.83          | 0.81          | 2.40<br>0.74  | 2.07          | 3.65<br>0.87         | 1.69<br>0.65  | 0.86               | 3.21<br>1.02   | 0.89            | 2.23<br>0.49    |
|                                        | 0.27                     | 0.19            | 0.83          | 0.01          | 0.74          | 0.88          | 0.87                 | 0.65          | 0.88               | 0.18           | 0.89            | 0.49            |
| Regulation<br>NYISO Cost of Operations | 0.27                     | 0.19            | 0.17          | 0.12          | 0.13          | 0.15          | 0.12                 | 0.13          | 0.18               | 0.18           | 0.13            | 0.12            |
| FERC Fee Recovery                      | 0.73                     | 0.72            | 0.74          | 0.74          | 0.74          | 0.75          | 0.76                 | 0.76          | 0.78               | 0.73           | 0.74            | 0.73            |
| Uplift                                 | (1.50)                   | (1.73)          | (0.09)        | (0.36)        | (0.05)        | (0.61)        | (1.58)               | (1.91)        | (0.78)             | (0.45)         | (0.68)          | (0.77)          |
| Uplift: Local Reliability Share        | 0.09                     | 0.04            | 0.27          | 0.43          | 0.60          | 0.46          | 0.54                 | 0.47          | 0.39               | 0.27           | 0.06            | 0.25            |
| Uplift: Statewide Share                | (1.59)                   | (1.77)          | (0.36)        | (0.79)        | (0.65)        | (1.07)        | (2.12)               | (2.38)        | (1.18)             | (0.72)         | (0.74)          | (1.02)          |
| Voltage Support and Black Start        | 0.42                     | 0.41            | 0.43          | 0.43          | 0.43          | 0.43          | 0.43                 | 0.43          | 0.44               | 0.42           | 0.42            | 0.42            |
| Avg Monthly Cost                       | 137.41                   | 95.82           | 60.34         | 59.38         | 75.07         | 80.17         | 103.73               | 110.61        | 81.81              | 58.26          | 57.91           | 113.40          |
| Avg montiny oost                       | 101171                   | 00.02           | 00.04         | 00.00         | 10.01         | 00.17         | 100.10               | 110.01        | 01.01              | 00.20          | 07.01           | 110.40          |
| Avg YTD Cost                           | 137.49                   | 118.36          | 100.65        | 91.92         | 88.82         | 87.37         | 90.31                | 93.42         | 92.27              | 89.47          | 86.97           | 89.23           |
| TSA \$ per NYC MWh                     | 0.00                     | 2.98            | 0.00          | 0.00          | 0.11          | 0.00          | 3.98                 | 1.70          | 0.06               | 0.00           | 0.00            | 0.01            |