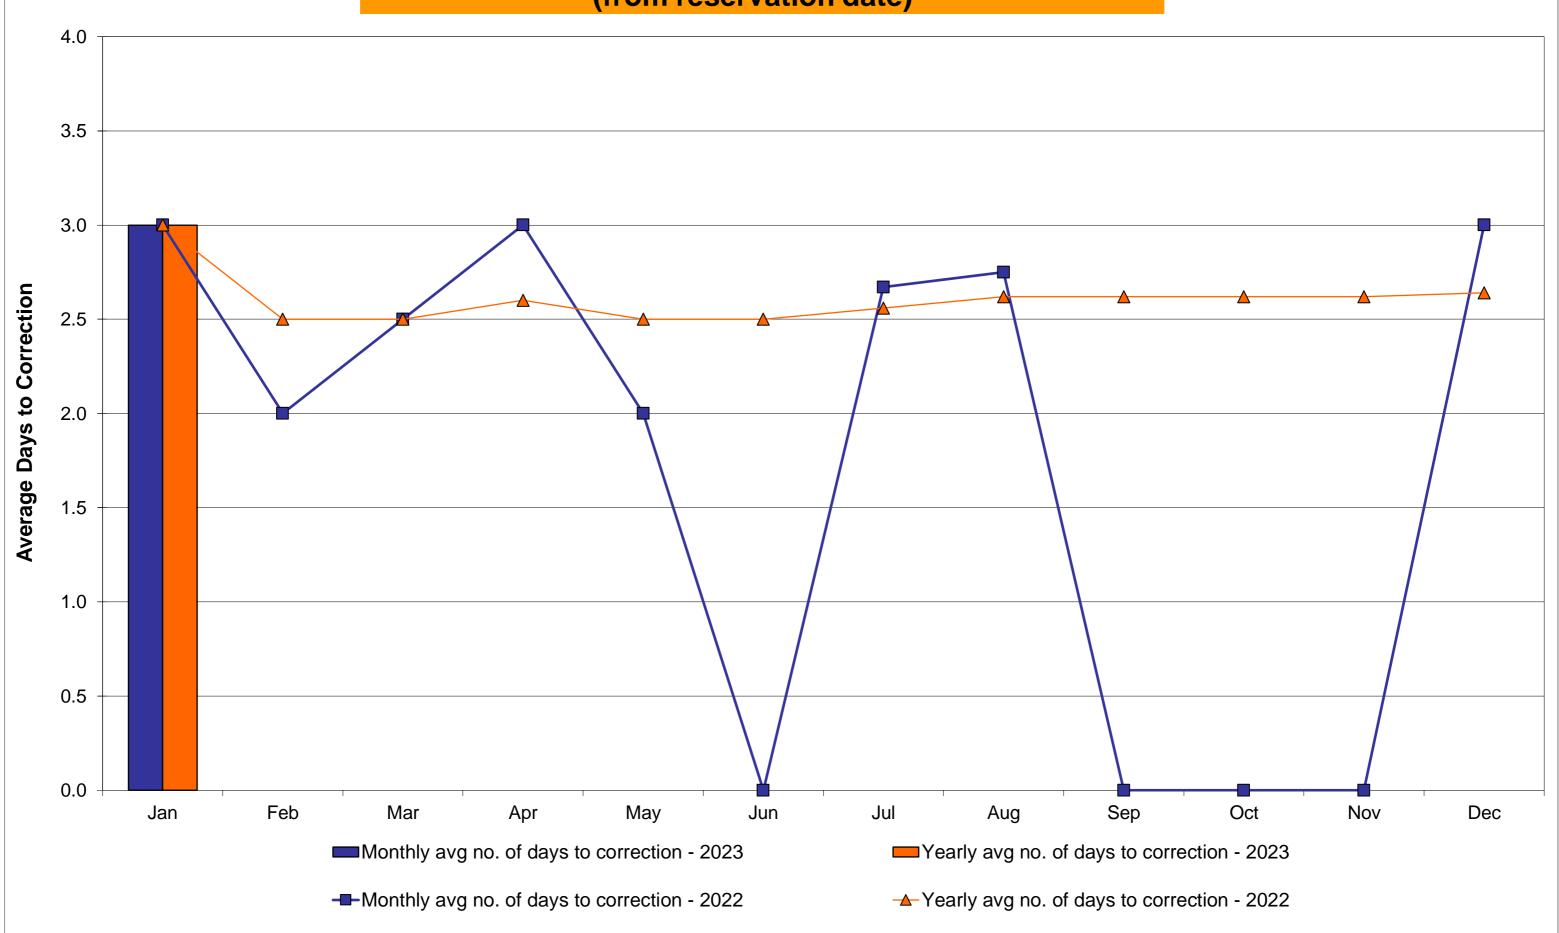

34%<br>25<br>9,145<br>0.27%<br>0.12%<br>24<br>744<br>3.23%<br>1.85%<br>2.75         | 0<br>720<br>0.00%<br>0.31%<br>0<br>8,825<br>0.00%<br>0.11%<br>0.11%<br>8<br>720<br>1.11%<br>1.77%<br>0.00 | 0<br>744<br>0.00%<br>0.27%<br>0<br>9,097<br>0.00%<br>0.10%<br>1<br>744<br>0.13%<br>1.60%<br>0.00         | 0<br>721<br>0.00%<br>0.25%<br>0<br>8,857<br>0.00%<br>0.09%<br>5<br>721<br>0.69%<br>1.52%<br>0.00         | 1<br>744<br>0.13%<br>0.24%<br>2<br>9,317<br>0.02%<br>0.08%<br>9<br>744<br>1.21%<br>1.50%<br>3.00         |

\*Calendar days from reservation date; for June 2018 forward, business days from market date

May/June 2017 Hours Reserved data has been updated for the July 2017 Monthly Market Operations Report.



Annual average time period for making Price Corrections (from reservation date) \*



\*Calendar days from reservation date; for June 2018 forward, business days from market date

Market Mitigation and Analysis Prepared: 2/9/2023 11:37 AM May/June 2017 Hours Reserved data has been updated for the July 2017 Monthly Market Operations Report.

#### NYISO Virtual Trading Average MWh per day





#### Virtual Load and Supply Zonal Statistics (Average MWh/day) - 2023

|        |        | Virtual L |           | Virtual St |           |        | _      | Virtual L | oad Bid   | Virtual Su |           |        | 1      | \   |
|--------|--------|-----------|-----------|------------|-----------|--------|--------|-----------|-----------|------------|-----------|--------|--------|-----|
|        |        |           | Not       |            | Not       |        |        |