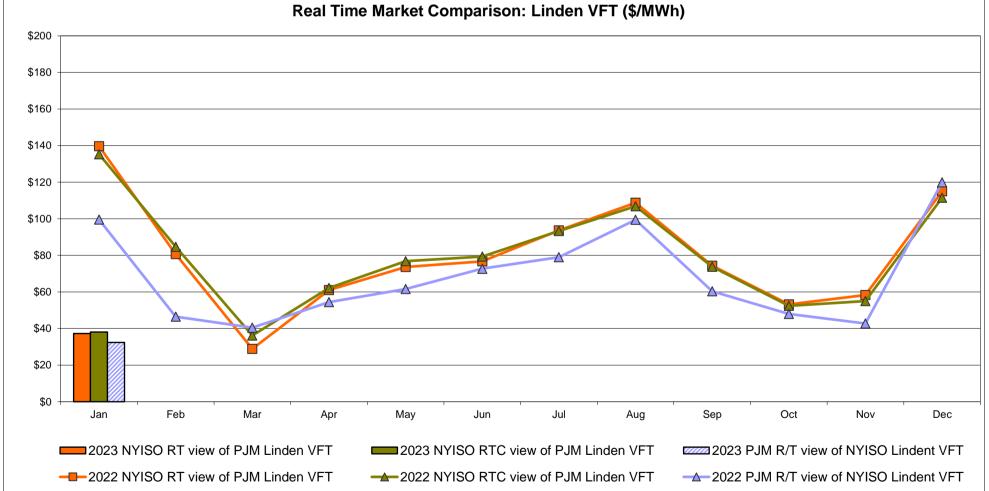

rgy Price Pre-Dispatch: Projected Energy Price



## External Controllable Line: Cross Sound Cable (New England)



Note:

The DAM and R/T prices at the Shorham 13899 interface are used for ISO-NE.

The DAM and R/T prices at the CSC interface are used for NYISO.

ISO-NE Forecast is an advisory posting @ 18:00 day before.



## External Controllable Line: Northport - Norwalk (New England)



Note:

ISO-NE Forecast is an advisory posting @ 18:00 day before.

The DAM and R/T prices at the Northport 138 interface are used for ISO-NE.

The DAM and R/T prices at the 1385 interface are used for NYISO.



# **External Controllable Line: Neptune (PJM)**



## **External Comparison Hydro-Quebec**





Note:

Hydro-Quebec Prices are unavailable.



# **External Controllable Line: Linden VFT (PJM)**





# **External Controllable Line: Hudson (PJM)**



#### **NYISO Real Time Price Correction Statistics**

| 2023<br>Hour Corrections