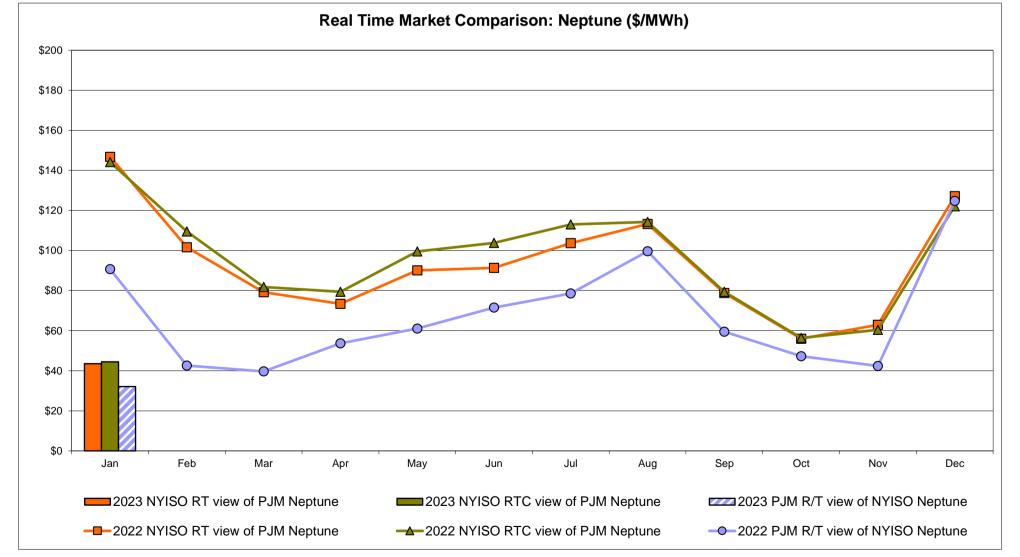

PJM**

# **External Comparison Ontario IESO**



Notes: Exchange factor used for January 2023 was 0.745045447772314 to US HOEP: Hourly Ontario Energy Price Pre-Dispatch: Projected Energy Price



## External Controllable Line: Cross Sound Cable (New England)



Note:

The DAM and R/T prices at the Shorham 13899 interface are used for ISO-NE.

The DAM and R/T prices at the CSC interface are used for NYISO.

ISO-NE Forecast is an advisory posting @ 18:00 day before.



## External Controllable Line: Northport - Norwalk (New England)



Note:

ISO-NE Forecast is an advisory posting @ 18:00 day before.

The DAM and R/T prices at the Northport 138 interface are used for ISO-NE.

The DAM and R/T prices at the 1385 interface are used for NYISO.



# **External Controllable Line: Neptune (PJM)**



## **External Comparison Hydro-Quebec**





Note:

Hydro-Quebec Prices are unavailable.



# **External Controllable Line: Linden VFT (PJM)**





# **External Controllable Line: Hudson (PJM)**



#### **NYISO Real Time Price Correction Statistics**

| 2023<br>Hour Corrections