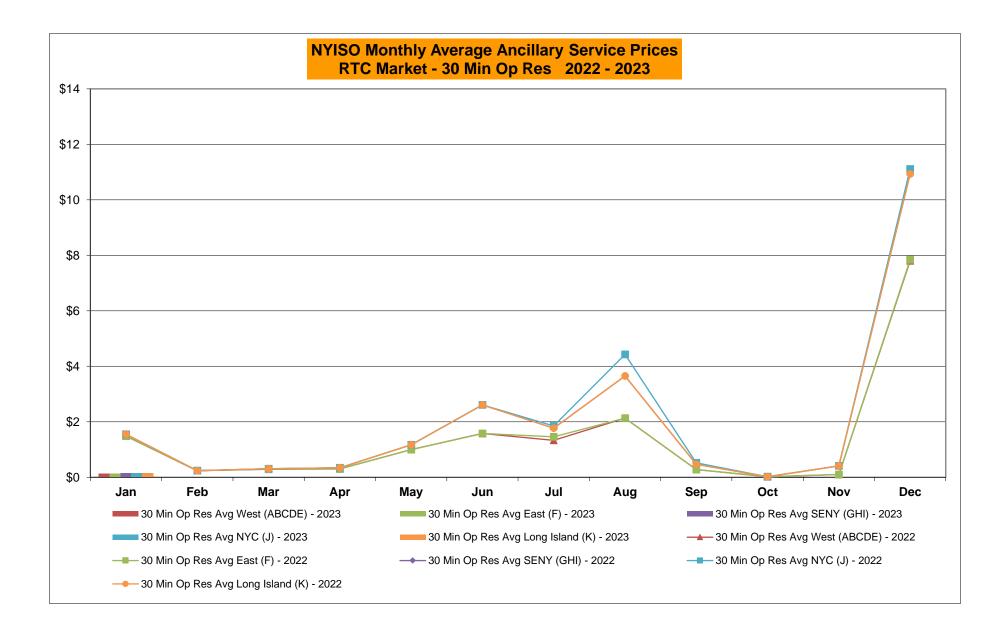

#### NYISO Average Cost/MWh (Energy and Ancillary Services) \* from the LBMP Customer point of view

| 2023                                   | <u>January</u>           | <u>February</u> | <u>March</u>  | <u>April</u>  | May           | <u>June</u>   | <u>July</u>          | <u>August</u> | <u>September</u>   | <u>October</u> | <u>November</u> | <u>December</u> |
|----------------------------------------|--------------------------|-----------------|---------------|---------------|---------------|---------------|----------------------|---------------|--------------------|----------------|-----------------|-----------------|
| LBMP                                   | 42.10                    | -               |               | -             | -             |               | -                    | -             | -                  |                |                 |                 |
| NTAC                                   | 2.82                     |                 |               |               |               |               |                      |               |                    |                |                 |                 |
| Reserve                                | 0.72                     |                 |               |               |               |               |                      |               |                    |                |                 |                 |
| Regulation                             | 0.09                     |                 |               |               |               |               |                      |               |                    |                |                 |                 |
| NYISO Cost of Operations               | 0.77                     |                 |               |               |               |               |                      |               |                    |                |                 |                 |
| FERC Fee Recovery                      | 0.08                     |                 |               |               |               |               |                      |               |                    |                |                 |                 |
| Uplift                                 | (0.38)                   |                 |               |               |               |               |                      |               |                    |                |                 |                 |
| Uplift: Local Reliability Share        | 0.03                     |                 |               |               |               |               |                      |               |                    |                |                 |                 |
| Uplift: Statewide Share                | (0.41)                   |                 |               |               |               |               |                      |               |                    |                |                 |                 |
| Voltage Support and Black Start        | 0.42                     |                 |               |               |               |               |                      |               |                    |                |                 |                 |
| Avg Monthly Cost                       | 46.56                    |                 |               |               |               |               |                      |               |                    |                |                 |                 |
| Avg YTD Cost                           | 46.64                    |                 |               |               |               |               |                      |               |                    |                |                 |                 |
| Avg TTD Cost                           | 40.04                    |                 |               |               |               |               |                      |               |                    |                |                 |                 |
| TSA \$ per NYC MWh                     | 0.00                     |                 |               |               |               |               |                      |               |                    |                |                 |                 |
| 2022                                   | lonuony                  | February        | Morob         | April         | Mov           | luno          | lukz                 | August        | Sontombor          | Octobor        | November        | December        |
| LBMP                                   | <u>January</u><br>134.79 | February        | March         | <u>April</u>  | <u>May</u>    | <u>June</u>   | <u>July</u><br>99.47 | August        | September<br>78.01 | October        | November        | December        |
| NTAC                                   | 1.43                     | 94.06           | 56.78<br>1.48 | 56.46<br>1.17 | 70.60<br>2.46 | 76.72<br>2.07 | 99.47<br>3.65        | 108.85        | 78.91<br>1.44      | 53.11<br>3.21  | 52.47<br>3.91   | 110.17<br>2.23  |
| Reserve                                | 1.43                     | 0.95<br>1.21    | 0.83          | 0.81          | 2.40<br>0.74  | 2.07          | 3.65<br>0.87         | 1.69<br>0.65  | 0.86               | 3.21<br>1.02   | 0.89            | 2.23<br>0.49    |
|                                        | 0.27                     | 0.19            | 0.83          | 0.01          | 0.74          | 0.88          | 0.87                 | 0.65          | 0.88               | 0.18           | 0.89            | 0.49            |
| Regulation<br>NYISO Cost of Operations | 0.27                     | 0.19            | 0.17          | 0.12          | 0.13          | 0.15          | 0.12                 | 0.13          | 0.18               | 0.18           | 0.13            | 0.12            |
| FERC Fee Recovery                      | 0.73                     | 0.72            | 0.74          | 0.74          | 0.74          | 0.75          | 0.76                 | 0.76          | 0.78               | 0.73           | 0.74            | 0.73            |
| Uplift                                 | (1.50)                   | (1.73)          | (0.09)        | (0.36)        | (0.05)        | (0.61)        | (1.58)               | (1.91)        | (0.78)             | (0.45)         | (0.68)          | (0.77)          |
| Uplift: Local Reliability Share        | 0.09                     | 0.04            | 0.27          | 0.43          | 0.60          | 0.46          | 0.54                 | 0.47          | 0.39               | 0.27           | 0.06            | 0.25            |
| Uplift: Statewide Share                | (1.59)                   | (1.77)          | (0.36)        | (0.79)        | (0.65)        | (1.07)        | (2.12)               | (2.38)        | (1.18)             | (0.72)         | (0.74)          | (1.02)          |
| Voltage Support and Black Start        | 0.42                     | 0.41            | 0.43          | 0.43          | 0.43          | 0.43          | 0.43                 | 0.43          | 0.44               | 0.42           | 0.42            | 0.42            |
| Avg Monthly Cost                       | 137.41                   | 95.82           | 60.34         | 59.38         | 75.07         | 80.17         | 103.73               | 110.61        | 81.81              | 58.26          | 57.91           | 113.40          |
| Avg montiny oost                       | 101171                   | 00.02           | 00.04         | 00.00         | 10.01         | 00.17         | 100.10               | 110.01        | 01.01              | 00.20          | 07.01           | 110.40          |
| Avg YTD Cost                           | 137.49                   | 118.36          | 100.65        | 91.92         | 88.82         | 87.37         | 90.31                | 93.42         | 92.27              | 89.47          | 86.97           | 89.23           |
| TSA \$ per NYC MWh                     | 0.00                     | 2.98            | 0.00          | 0.00          | 0.11          | 0.00          | 3.98                 | 1.70          | 0.06               | 0.00           | 0.00            | 0.01            |