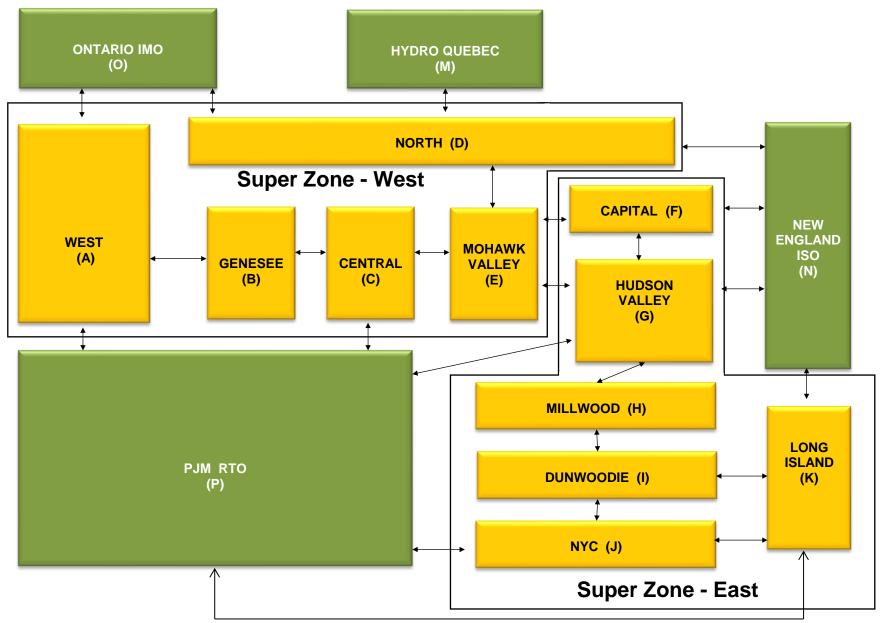

#### January 2023 Zonal LBMP Statistics for NYISO (\$/MWh)

|                    | WEST<br>Zone A | GENESEE<br>Zone B | NORTH<br>Zone D | CENTRAL<br>Zone C | MOHAWK<br>VALLEY<br><u>Zone E</u> | CAPITAL<br>Zone F | HUDSON<br>VALLEY<br><u>Zone G</u> | MILLWOOD<br>Zone H | DUNWOODIE<br><u>Zone I</u> | NEW YORK<br>CITY<br><u>Zone J</u> | LONG<br>ISLAND<br><u>Zone K</u> |
|--------------------|----------------|-------------------|-----------------|-------------------|-----------------------------------|-------------------|-----------------------------------|--------------------|----------------------------|-----------------------------------|---------------------------------|
| DAY AHEAD LBMP     | 00.44          | 00.00             | 04.44           | 04.05             | 05.00                             | 45.07             | 40.05                             | 10.04              | 40.05                      | 40.77                             | 50.44                           |
| Unweighted Price * | 32.11          | 32.92             | 31.41           | 34.05             | 35.03                             | 45.67             | 42.25                             | 42.61              | 42.65                      | 42.77                             | 52.14                           |
| Standard Deviation | 7.94           | 7.84              | 8.57            | 7.99              | 8.56                              | 14.92             | 11.07                             | 11.16              | 11.12                      | 11.09                             | 15.95                           |
| RTC LBMP           |                |                   |                 |                   |                                   |                   |                                   |                    |                            |                                   |                                 |
| Unweighted Price * | 28.86          | 31.56             | 30.44           | 33.58             | 33.61                             | 42.00             | 39.40                             | 39.68              | 39.69                      | 39.75                             | 50.76                           |
| Standard Deviation | 28.08          | 28.29             | 29.89           | 29.22             | 30.30                             | 32.68             | 31.34                             | 31.59              | 31.52                      | 31.63                             | 58.05                           |
| REAL TIME LBMP     |                |                   |                 |                   |                                   |                   |                                   |                    |                            |                                   |                                 |
| Unweighted Price * | 30.11          | 32.19             | 30.93           | 33.89             | 34.22                             | 43.63             | 40.27                             | 40.54              | 40.55                      | 40.56                             | 49.29                           |
| Standard Deviation | 41.64          | 42.11             | 43.92           | 43.13             | 44.80                             | 50.86             | 45.82                             | 46.13              | 46.01                      | 46.17                             | 57.86                           |
|                    |                |                   |                 |                   |                                   | 50.00             |                                   |                    |                            |                                   |                                 |

|                    | ONTARIO       | HYDRO<br>QUEBEC | HYDRO<br>QUEBEC |        | NEW           | CROSS<br>SOUND      | NORTHPORT- |                     |                     |                     |              |
|--------------------|---------------|-----------------|-----------------|--------|---------------|---------------------|------------|---------------------|---------------------|---------------------|--------------|
|                    | IESO          |                 | (Import/Export) | PJM    | ENGLAND       | CABLE               | NORWALK    | NEPTUNE             | LINDEN VFT          | HUDSON              | Dennison     |
|                    | 70            | 7               | 7               | 7      | 7 N           | <u>Controllable</u> |            | <u>Controllable</u> | <u>Controllable</u> | <u>Controllable</u> | Controllable |
| DAY AHEAD LBMP     | <u>Zone O</u> | <u>Zone M</u>   | <u>Zone M</u>   | Zone P | <u>Zone N</u> | Line                | Line       | Line                | Line                | Line                | <u>Line</u>  |
| Unweighted Price * | 31.47         | 30.81           | 30.81           | 36.97  | 45.67         | 51.50               | 50.06      | 47.52               | 42.25               | 42.57               | 30.83        |
| Standard Deviation | 7.66          | 7.17            | 7.17            | 8.56   | 12.93         | 15.85               | 14.67      | 13.22               | 10.46               | 11.05               | 8.22         |
| RTC LBMP           |               |                 |                 |        |               |                     |            |                     |                     |                     |              |
| Unweighted Price * | 27.26         | 29.64           | 29.64           | 33.45  | 47.11         | 48.85               | 48.25      | 44.43               | 38.07               | 38.50               | 28.92        |
| Standard Deviation | 9.67          | 10.25           | 10.25           | 9.81   | 26.06         | 48.12               | 47.98      | 32.17               | 11.85               | 12.33               | 11.06        |
| REAL TIME LBMP     |               |                 |                 |        |               |                     |            |                     |                     |                     |              |
| Unweighted Price * | 31.29         | 29.74           | 29.74           | 33.84  | 44.24         | 48.34               | 46.76      | 43.52               | 37.30               | 38.97               | 28.98        |
| Standard Deviation | 40.82         | 15.39           | 15.39           | 14.85  | 25.05         | 55.70               | 54.98      | 29.67               | 31.55               | 17.75               | 43.61        |