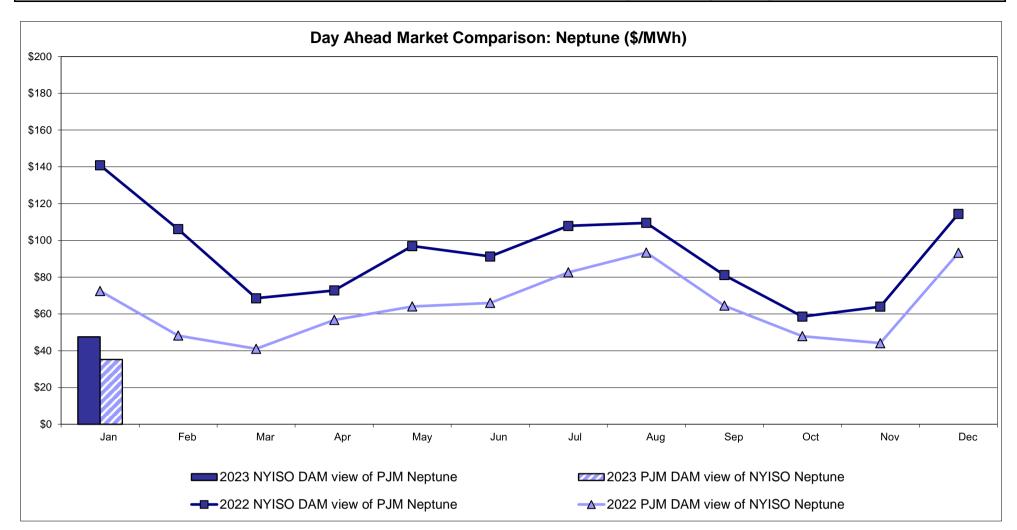

on ISO-New England







## **External Comparison PJM**

# **External Comparison Ontario IESO**



Notes: Exchange factor used for January 2023 was 0.745045447772314 to US HOEP: Hourly Ontario Energy Price Pre-Dispatch: Projected Energy Price



## External Controllable Line: Cross Sound Cable (New England)



Note:

The DAM and R/T prices at the Shorham 13899 interface are used for ISO-NE.

The DAM and R/T prices at the CSC interface are used for NYISO.

ISO-NE Forecast is an advisory posting @ 18:00 day before.



## External Controllable Line: Northport - Norwalk (New England)



Note:

ISO-NE Forecast is an advisory posting @ 18:00 day before.

The DAM and R/T prices at the Northport 138 interface are used for ISO-NE.

The DAM and R/T prices at the 1385 interface are used for NYISO.



# **External Controllable Line: Neptune (PJM)**



## **External Comparison Hydro-Quebec**





Note:

Hydro-Quebec Prices are unavailable.



# **External Controllable Line: Linden VFT (PJM)**





# **External Controllable Line: Hudson (PJM)**



#### **NYISO Real Time Price Correction Statistics**

| 2023<br>Hour Corrections