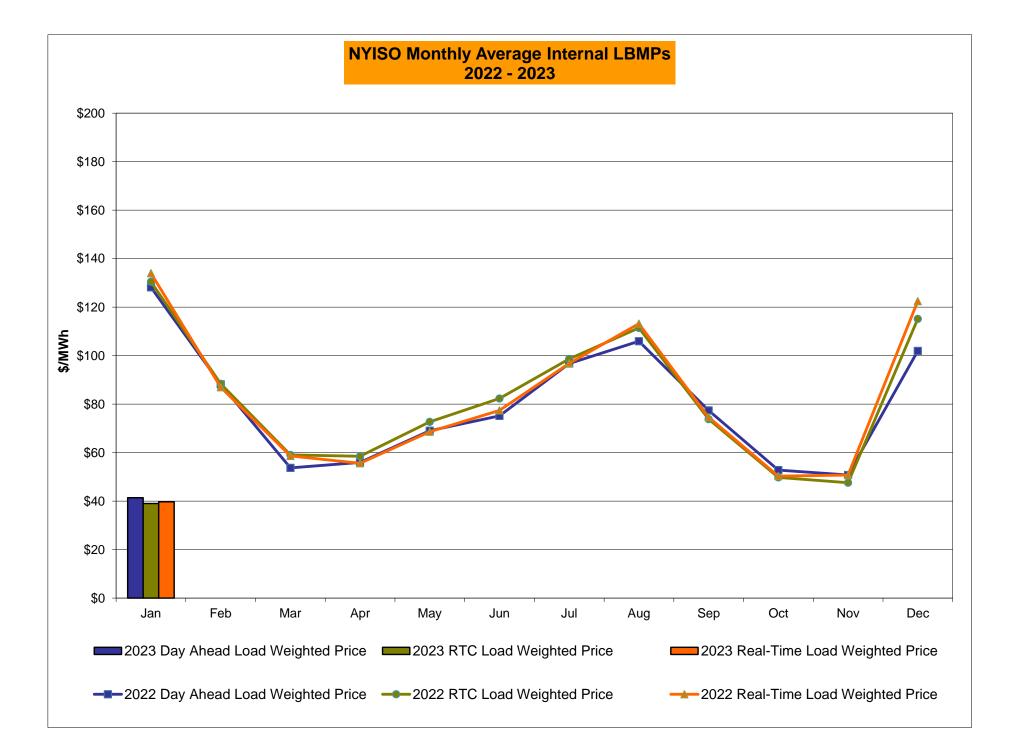

# Market Performance Highlights January 2023

- LBMP for January is \$42.10/MWh; lower than \$110.17/MWh in December 2022 and \$134.79/MWh in January 2022.
  - Day Ahead Load Weighted LBMPs and Real Time Load Weighted LBMPs are lower compared to December.
- January 2023 average year-to-date monthly cost of \$46.64/MWh is an 66% decrease from \$137.49/MWh in January 2022.
- Average daily sendout is 410 GWh/day in January; lower than 421 GWh/day in December 2022 and 451 GWh/day in January 2022.
- Natural gas prices are lower and distillate prices are higher compared to the previous month.
  - Natural Gas (Transco Z6 NY) was \$3.20/MMBtu, down from \$10.75/MMBtu in December.
  - Natural gas prices (Transco Z6 NY) are down 71.3% year-over-year.
  - Jet Kerosene Gulf Coast was \$26.44/MMBtu, up from \$21.38/MMBtu in December.
  - Ultra Low Sulfur No.2 Diesel NY Harbor was \$23.44/MMBtu, up from \$22.30/MMBtu in December.
  - Distillate prices are up 36.8% year-over-year.
- Uplift per MWh is higher compared to the previous month.
  - Uplift (not including NYISO cost of operations) is (\$0.38)/MWh; higher than (\$0.77)/MWh in December.
    - Local Reliability Share is \$0.03/MWh, lower than \$0.25/MWh in December.
    - Statewide Share is (\$0.41)/MWh, higher than (\$1.02)/MWh in December.
  - TSA \$ per NYC MWh is \$0.00/MWh.
  - Total uplift costs (Schedule 1 components including NYISO Cost of Operations) are higher than December.

#### NYISO Markets 2022 Energy Statistics

|                                        | <u>January</u> | February | March | April | May | June | July | August | <u>September</u> | <u>October</u> | November December |  |
|----------------------------------------|----------------|----------|-------|-------|-----|------|------|--------|------------------|----------------|-------------------|--|
| DAY AHEAD LBMP                         |                |          |       |       |     |      |      |        |                  |                |                   |  |
| Price *                                | \$40.60        |          |       |       |     |      |      |        |                  |                |                   |  |
| Standard Deviation                     | \$10.32        |          |       |       |     |      |      |        |                  |                |                   |  |
| Load Weighted Price **                 | \$41.37        |          |       |       |     |      |      |        |                  |                |                   |  |
| RTC LBMP                               |                |          |       |       |     |      |      |        |                  |                |                   |  |
| Price *                                | \$38.28        |          |       |       |     |      |      |        |                  |                |                   |  |
| Standard Deviation                     | \$31.37        |          |       |       |     |      |      |        |                  |                |                   |  |
| Load Weighted Price **                 | \$39.04        |          |       |       |     |      |      |        |                  |                |                   |  |
|                                        | <b>~~~</b>     |          |       |       |     |      |      |        |                  |                |                   |  |
| REAL TIME LBMP                         |                |          |       |       |     |      |      |        |                  |                |                   |  |
| Price *                                | \$38.76        |          |       |       |     |      |      |        |                  |                |                   |  |
| Standard Deviation                     | \$45.06        |          |       |       |     |      |      |        |                  |                |                   |  |
| Load Weighted Price **                 | \$39.68        |          |       |       |     |      |      |        |                  |                |                   |  |
| Average Daily Energy Sendout/Month GWh | 410            |          |       |       |     |      |      |        |                  |                |                   |  |

#### NYISO Markets 2021 Energy Statistics

|                                        | <u>January</u>  | <u>February</u> | March                   | <u>April</u> | May             | <u>June</u>    | <u>July</u>    | <u>August</u> | <u>September</u> | <u>October</u> | November | <u>December</u> |
|----------------------------------------|-----------------|-----------------|-------------------------|--------------|-----------------|----------------|----------------|---------------|------------------|----------------|----------|-----------------|
|                                        | <b>\$404.00</b> | ФО <u>Б</u> ОО  | <b><b><b>(</b>)</b></b> |              | <b>©</b> ©© 4.4 | <b>ФТ</b> О 40 | <b>\$00.40</b> | ¢400 74       | <u>Ф</u> Т4 ОО   |                | ¢ 40.00  | <b>\$00.00</b>  |
| Price *                                | \$124.39        | \$85.98         | \$52.41                 | \$55.23      | \$66.11         | \$72.43        | \$90.42        | \$100.71      | \$74.23          | \$51.77        | \$49.08  | \$98.20         |
| Standard Deviation                     | \$51.94         | \$39.56         | \$18.64                 | \$11.05      | \$21.60         | \$19.84        | \$40.00        | \$33.52       | \$22.13          | \$11.85        | \$20.31  | \$64.21         |
| Load Weighted Price **                 | \$128.16        | \$88.17         | \$53.69                 | \$55.96      | \$69.05         | \$75.15        | \$96.74        | \$105.93      | \$77.41          | \$52.79        | \$50.77  | \$101.90        |
| RTC LBMP                               |                 |                 |                         |              |                 |                |                |               |                  |                |          |                 |
| Price *                                | \$127.16        | \$85.48         | \$57.58                 | \$57.33      | \$68.27         | \$78.66        | \$92.25        | \$104.69      | \$70.59          | \$48.87        | \$45.91  | \$109.15        |
|                                        |                 | •               |                         |              |                 | •              |                |               | •                |                |          | •               |
| Standard Deviation                     | \$77.62         | \$55.20         | \$38.62                 | \$21.09      | \$42.87         | \$49.85        | \$49.28        | \$51.96       | \$28.06          | \$13.16        | \$24.06  | \$190.04        |
| Load Weighted Price **                 | \$130.45        | \$88.33         | \$59.03                 | \$58.49      | \$72.67         | \$82.33        | \$98.61        | \$111.42      | \$73.81          | \$49.76        | \$47.58  | \$115.16        |
| REAL TIME LBMP                         |                 |                 |                         |              |                 |                |                |               |                  |                |          |                 |
| Price *                                | \$130.43        | \$83.85         | \$57.00                 | \$54.45      | \$65.07         | \$74.01        | \$90.23        | \$105.61      | \$71.11          | \$49.26        | \$48.62  | \$114.54        |
| Standard Deviation                     | \$93.35         | \$57.99         | \$44.52                 | \$20.46      | \$33.01         | \$41.27        | \$54.20        | \$69.83       | \$30.72          | \$17.89        | \$37.20  | \$216.43        |
| Load Weighted Price **                 | \$133.98        | \$86.99         | \$58.64                 | \$55.57      | \$68.60         | \$77.40        | \$96.79        | \$113.16      | \$74.57          | \$50.30        | \$50.78  | \$122.49        |
| Average Daily Energy Sendout/Month GWh | 451             | 429             | 390                     | 359          | 372             | 422            | 509            | 514           | 411              | 359            | 382      | 421             |