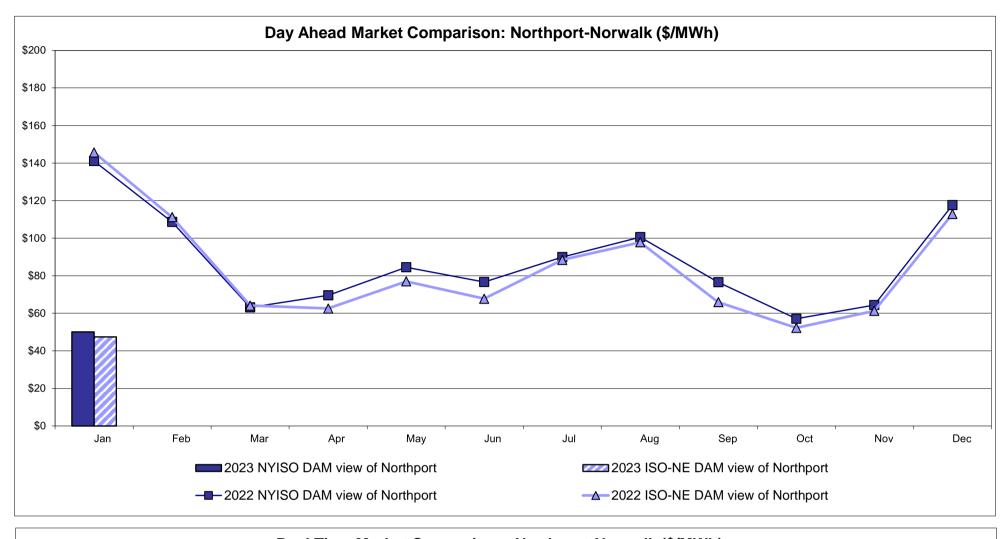

## External Controllable Line: Northport - Norwalk (New England)

Note:

ISO-NE Forecast is an advisory posting @ 18:00 day before.

The DAM and R/T prices at the Northport 138 interface are used for ISO-NE.

The DAM and R/T prices at the 1385 interface are used for NYISO.