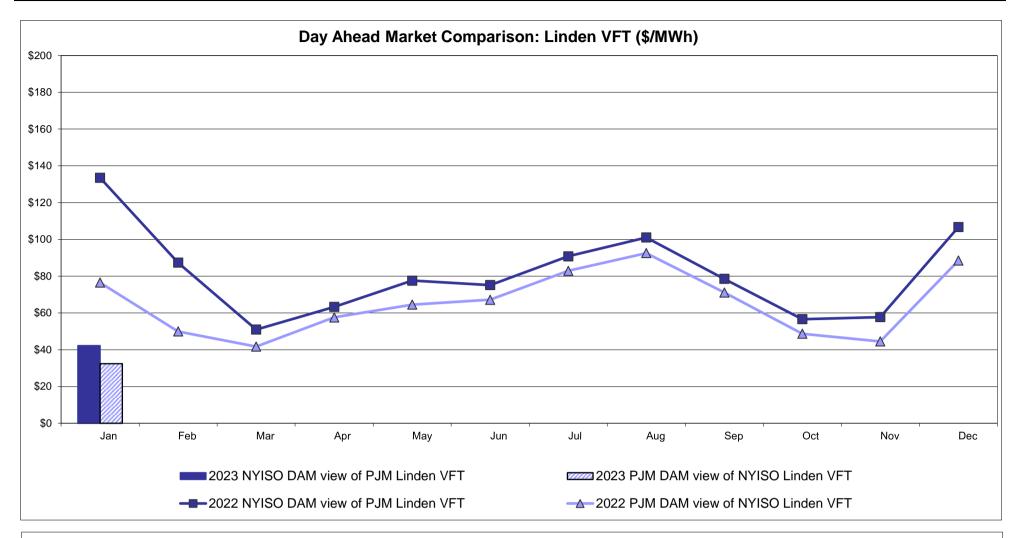

3 was 0.745045447772314 to US HOEP: Hourly Ontario Energy Price Pre-Dispatch: Projected Energy Price



## External Controllable Line: Cross Sound Cable (New England)



Note:

The DAM and R/T prices at the Shorham 13899 interface are used for ISO-NE.

The DAM and R/T prices at the CSC interface are used for NYISO.

ISO-NE Forecast is an advisory posting @ 18:00 day before.



## External Controllable Line: Northport - Norwalk (New England)



Note:

ISO-NE Forecast is an advisory posting @ 18:00 day before.

The DAM and R/T prices at the Northport 138 interface are used for ISO-NE.

The DAM and R/T prices at the 1385 interface are used for NYISO.



# **External Controllable Line: Neptune (PJM)**



## **External Comparison Hydro-Quebec**





Note:

Hydro-Quebec Prices are unavailable.



# **External Controllable Line: Linden VFT (PJM)**





# **External Controllable Line: Hudson (PJM)**



#### **NYISO Real Time Price Correction Statistics**

| 2023<br>Hour Corrections