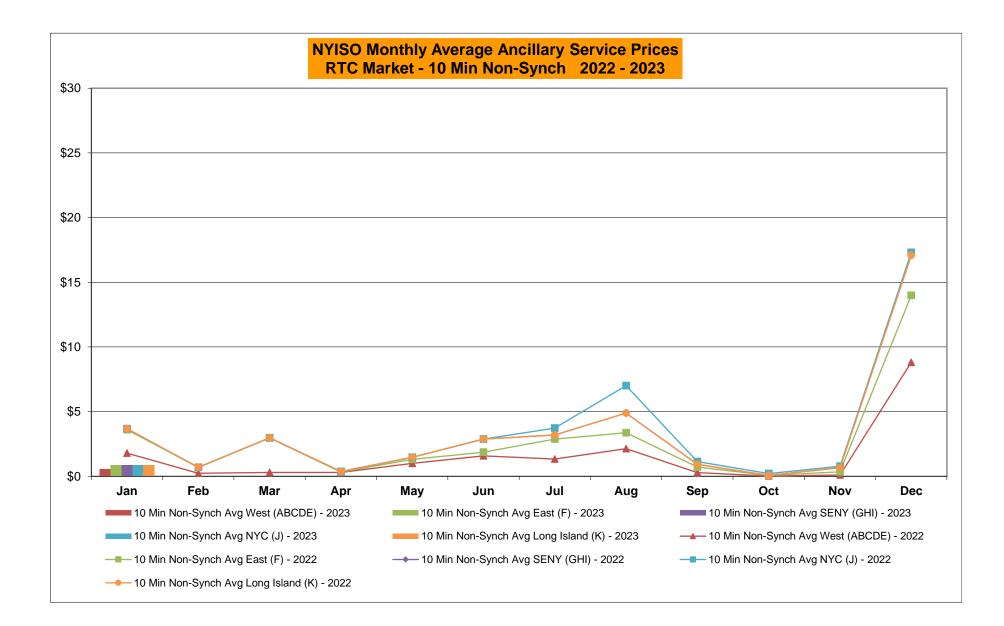

# Market Performance Highlights January 2023

- LBMP for January is \$42.10/MWh; lower than \$110.17/MWh in December 2022 and \$134.79/MWh in January 2022.
  - Day Ahead Load Weighted LBMPs and Real Time Load Weighted LBMPs are lower compared to December.
- January 2023 average year-to-date monthly cost of \$46.64/MWh is an 66% decrease from \$137.49/MWh in January 2022.
- Average daily sendout is 410 GWh/day in January; lower than 421 GWh/day in December 2022 and 451 GWh/day in January 2022.
- Natural gas prices are lower and distillate prices are higher compared to the previous month.
  - Natural Gas (Transco Z6 NY) was \$3.20/MMBtu, down from \$10.75/MMBtu in December.
  - Natural gas prices (Transco Z6 NY) are down 71.3% year-over-year.
  - Jet Kerosene Gulf Coast was \$26.44/MMBtu, up from \$21.38/MMBtu in December.
  - Ultra Low Sulfur No.2 Diesel NY Harbor was \$23.44/MMBtu, up from \$22.30/MMBtu in December.
  - Distillate prices are up 36.8% year-over-year.
- Uplift per MWh is higher compared to the previous month.
  - Uplift (not including NYISO cost of operations) is (\$0.38)/MWh; higher than (\$0.77)/MWh in December.
    - Local Reliability Share is \$0.03/MWh, lower than \$0.25/MWh in December.
    - Statewide Share is (\$0.41)/MWh, higher than (\$1.02)/MWh in December.
  - TSA \$ per NYC MWh is \$0.00/MWh.
  - Total uplift costs (Schedule 1 components including NYISO Cost of Operations) are higher than December.