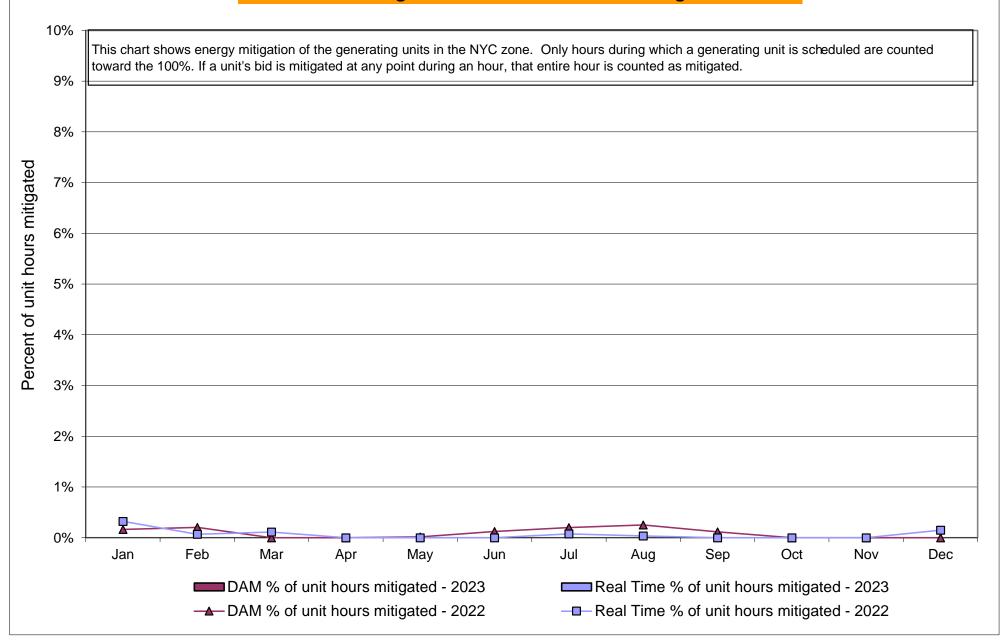

1.79         | 2.21            | 0.25             | 0.01           | 0.10            | 8.87              |
| Regulation                       | 33.92          | 18.10            | 11.81            | 8.22             | 8.23              | 11.84       | 8.95         | 11.52           | 11.36            | 8.91           | 12.84           | 28.95             |
| NYCA Regulation Movement         | 0.16           | 0.17             | 0.15             | 0.10             | 0.13              | 0.20        | 0.18         | 0.23            | 0.23             | 0.16           | 0.15            | 0.19              |

## NVISO Markete Anaillary Services Statistics Unweighted Price (\$/MWU) DT

### NYISO In City Energy Mitigation - AMP (NYC Zone) 2022 - 2023 Percentage of committed unit-hours mitigated



### NYISO In City Energy Mitigation (NYC Zone) 2022 - 2023 Monthly megawatt hours mitigated







# NYISO LBMP ZONES



Market Mitigation and Analysis Prepared: 2/9/2023 11:33 AM

### Billing Codes for Chart C

| Chart - C Category Name                   | Billing Code | Billing Category Name                                                              |
|-------------------------------------------|--------------|------------------------------------------------------------------------------------|
| Bid Production Cost Guarantee Balancing   | 81203        | Balancing NYISO Bid Production Cost Guarantee - Internal Units                     |
| Bid Production Cost Guarantee Balancing   | 81204        | Balancing NYISO Bid Production Cost Guarantee - External Units                     |
|