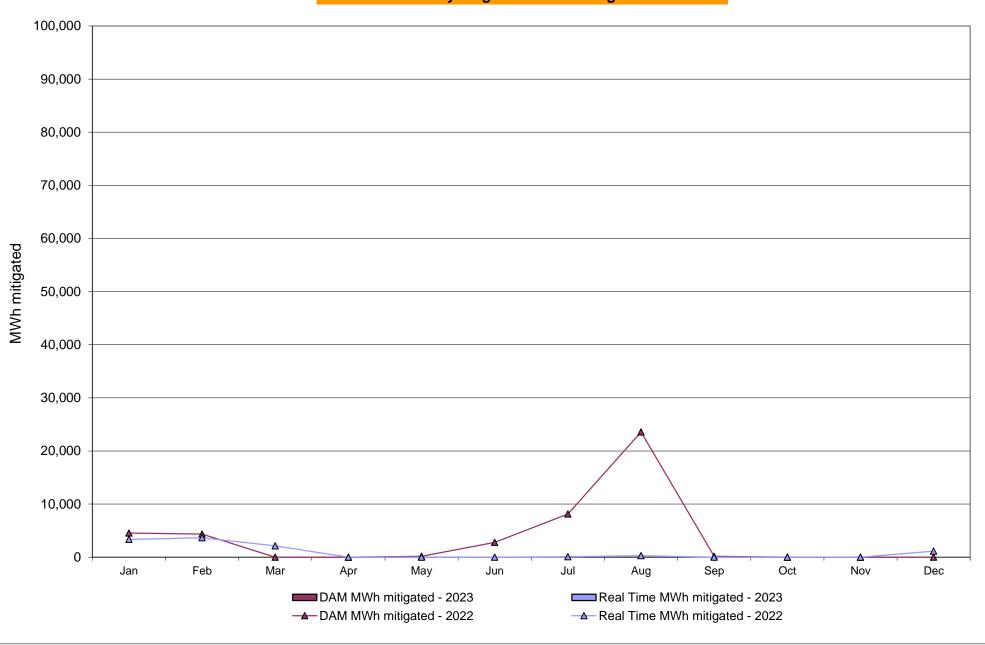

DAM Contract Balancing amounts are for payments made to generating units to make them whole for being dispatched below their Day-Ahead schedule, as a result of out-of-merit dispatches. DAM Bid Production Cost Guarantees for Virtual Transactions are included in the chart and are shown from the inception of Virtual Transactions. These values are small and cannot be identified on the chart. DAM residuals consist of both energy and loss revenue collections and payments. By design, there is a net over collection of revenues due to the difference between the marginal losses paid to generation and the average losses charged to loads.