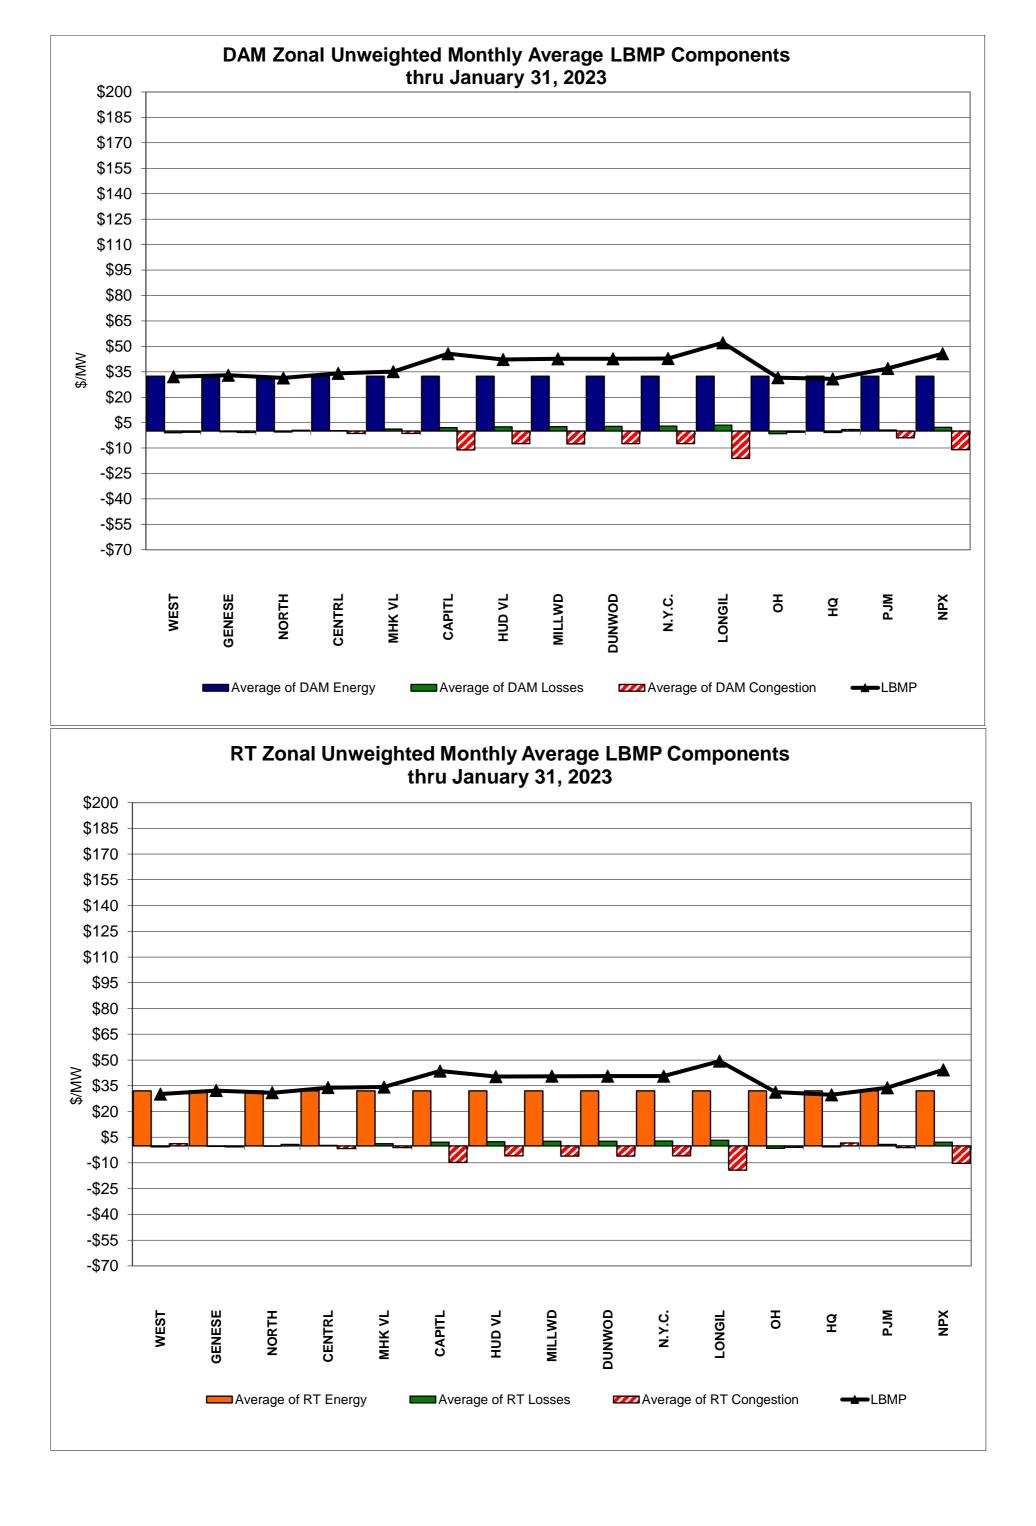

DAM Contract Balancing amounts are for payments made to generating units to make them whole for being dispatched below their Day-Ahead schedule, as a result of out-of-merit dispatches. DAM Bid Production Cost Guarantees for Virtual Transactions are included in the chart and are shown from the inception of Virtual Transactions. These values are small and cannot be identified on the chart. DAM residuals consist of both energy and loss revenue collections and payments. By design, there is a net over collection of revenues due to the difference between the marginal losses paid to generation and the average losses charged to loads.

Notes: Percent totals may not equal 100% due to rounding. Virtual Transactions are not reflected in this chart.