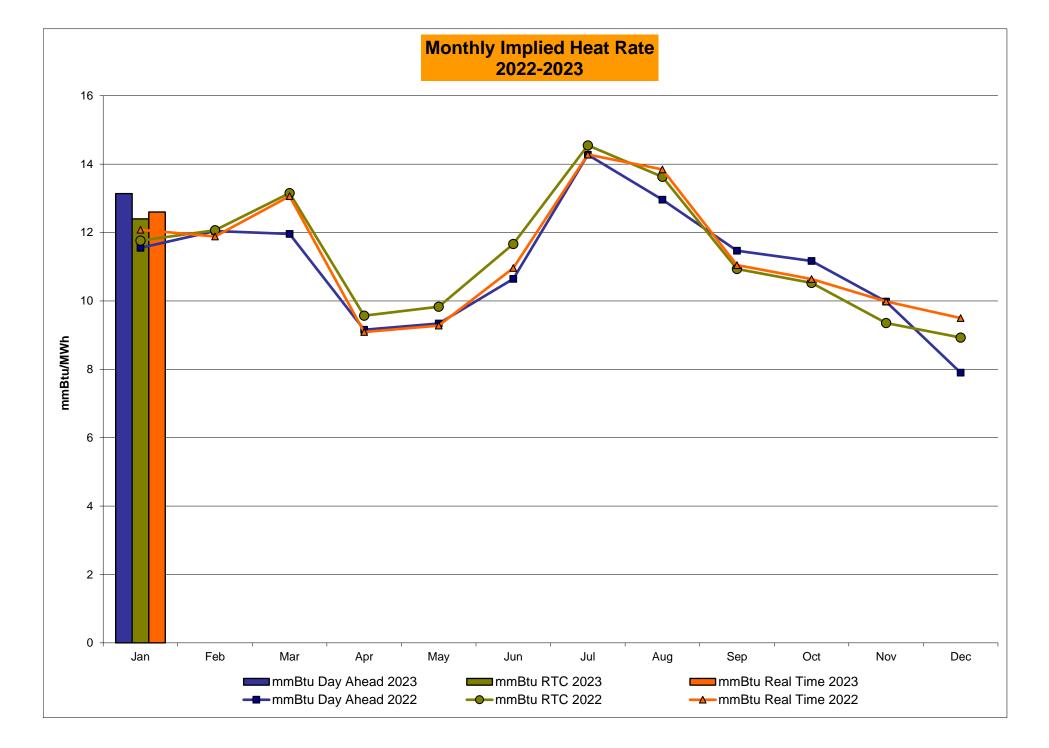

|
| Regulation                       | 33.92          | 18.10            | 11.81            | 8.22             | 8.23              | 11.84       | 8.95         | 11.52           | 11.36            | 8.91           | 12.84           | 28.95             |
| NYCA Regulation Movement         | 0.16           | 0.17             | 0.15             | 0.10             | 0.13              | 0.20        | 0.18         | 0.23            | 0.23             | 0.16           | 0.15            | 0.19              |

## NVISO Markete Anaillary Services Statistics Unweighted Price (\$/MWU) DT

### NYISO In City Energy Mitigation - AMP (NYC Zone) 2022 - 2023 Percentage of committed unit-hours mitigated



### NYISO In City Energy Mitigation (NYC Zone) 2022 - 2023 Monthly megawatt hours mitigated







# NYISO LBMP ZONES



Market Mitigation and Analysis Prepared: 2/9/2023 11:33 AM

### Billing Codes for Chart C

| Chart - C Category Name                   | Billing Code | Billing Category Name                                                              |
|-------------------------------------------|--------------|------------------------------------------------------------------------------------|
| Bid Production Cost Guarantee Balancing   | 81203        | Balancing NYISO Bid Production Cost Guarantee - Internal Units                     |
| Bid Production Cost Guarantee Balancing   | 81204        | Balancing NYISO Bid Production Cost Guarantee - External Units                     |
| Bid Production Cost Guarantee Balancing   | 81205        | Balancing NYISO Bid Production Cost Guar