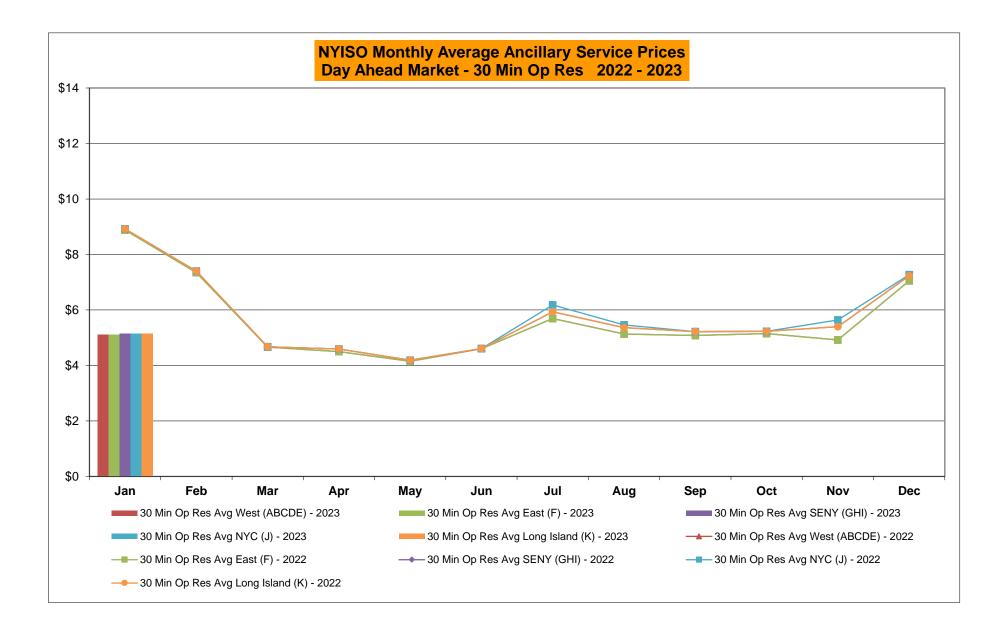

# Market Performance Highlights January 2023

- LBMP for January is \$42.10/MWh; lower than \$110.17/MWh in December 2022 and \$134.79/MWh in January 2022.
  - Day Ahead Load Weighted LBMPs and Real Time Load Weighted LBMPs are lower compared to December.
- January 2023 average year-to-date monthly cost of \$46.64/MWh is an 66% decrease from \$137.49/MWh in January 2022.
- Average daily sendout is 410 GWh/day in January; lower than 421 GWh/day in December 2022 and 451 GWh/day in January 2022.
- Natural gas prices are lower and distillate prices are higher compared to the previous month.
  - Natural Gas (Transco Z6 NY) was \$3.20/MMBtu, down from \$10.75/MMBtu in December.
  - Natural gas prices (Transco Z6 NY) are down 71.3% year-over-year.
  - Jet Kerosene Gulf Coast was \$26.44/MMBtu, up from \$21.38/MMBtu in December.
  - Ultra Low Sulfur No.2 Diesel NY Harbor was \$23.44/MMBtu, up from \$22.30/MMBtu in December.
  - Distillate prices are up 36.8% year-over-year.
- Uplift per MWh is higher compared to the previous month.
  - Uplift (not including NYISO cost of operations) is (\$0.38)/MWh; higher than (\$0.77)/MWh in December.
    - Local Reliability Share is \$0.03/MWh, lower than \$0.25/MWh in December.
    - Statewide Share is (\$0.41)/MWh, higher than (\$1.02)/MWh in December.
  - TSA \$ per NYC MWh is \$0.00/MWh.
  - Total uplift costs (Schedule 1 components including NYISO Cost of Operations) are higher than December.