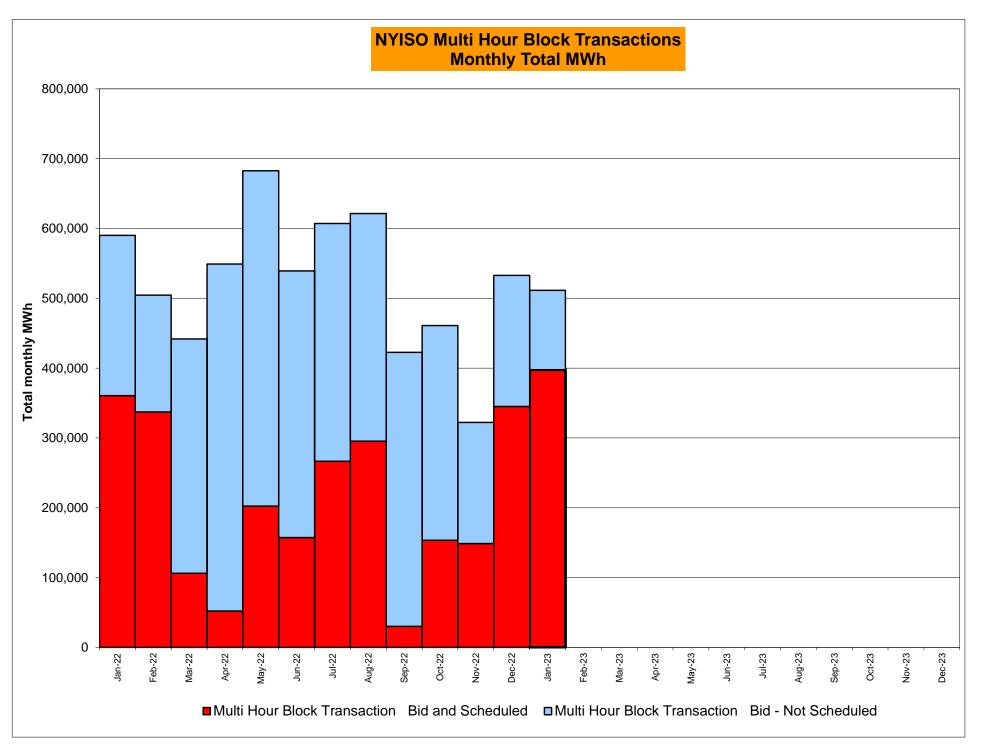

| 13,963             | 31,494             | 9,165            |
|                 |                    |                    |                  |
|                 |                    |                    |                  |
|                 |                    |                    |                  |
|                 |                    |                    |                  |
|                 |                    |                    |                  |
|                 |                    |                    |                  |
|                 |                    |                    |                  |
|                 |                    |                    |                  |
|                 |                    |                    |                  |































| <u>-</u>                                                                                                                                                                                                                                                                                                                                                                                                 |                                                                                                                    |                                                                                                                   |                                                                                                                      |