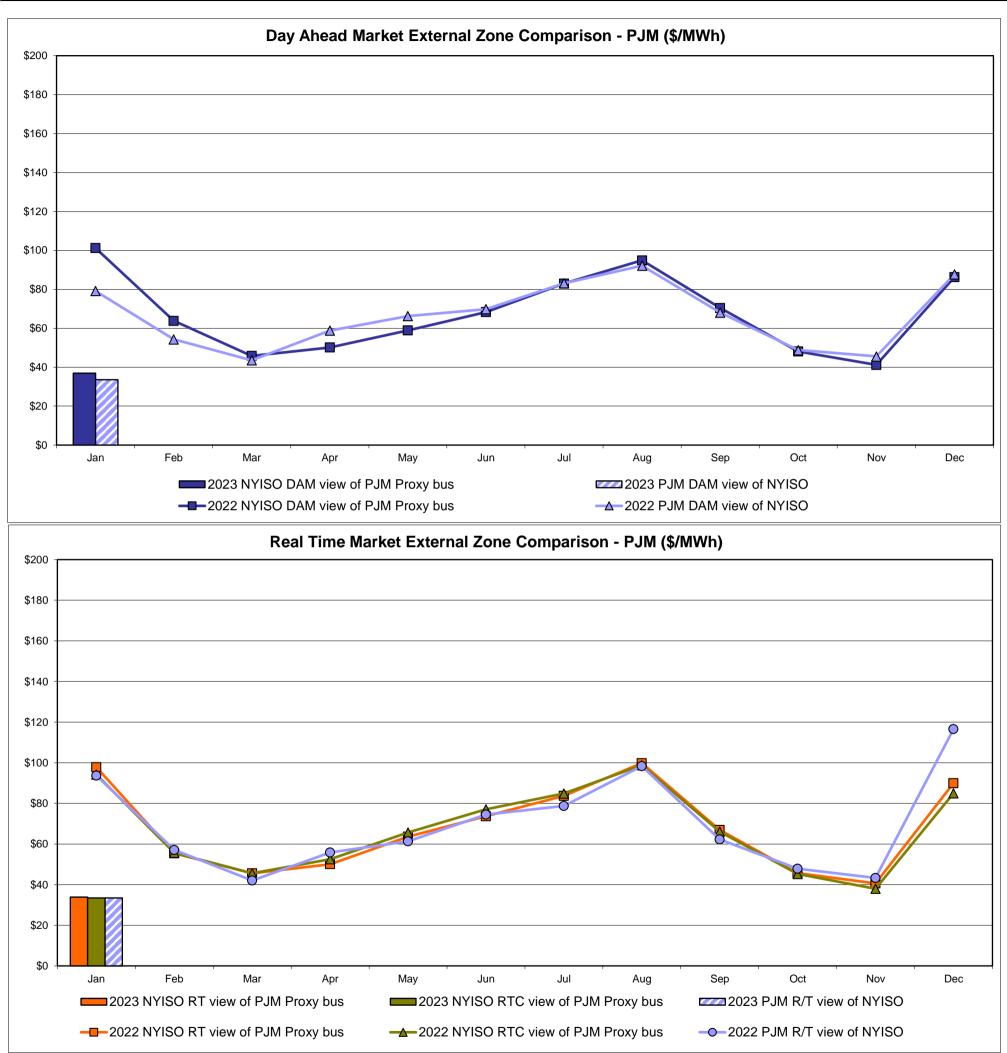

| 11.85               | 12.33               | 11.06        |
| REAL TIME LBMP     |               |                 |                 |        |               |                     |            |                     |                     |                     |              |
| Unweighted Price * | 31.29         | 29.74           | 29.74           | 33.84  | 44.24         | 48.34               | 46.76      | 43.52               | 37.30               | 38.97               | 28.98        |
| Standard Deviation | 40.82         | 15.39           | 15.39           | 14.85  | 25.05         | 55.70               | 54.98      | 29.67               | 31.55               | 17.75               | 43.61        |

\* Straight LBMP averages















# External Comparison ISO-New England







## **External Comparison PJM**

# **External Comparison Ontario IESO**



Notes: Exchange factor used for January 2023 was 0.745045447772314 to US HOEP: Hourly Ontario Energy Price Pre-Dispatch: Projected Energy Price



## External Controllable Line: Cross Sound Cable (New England)



Note:

The DAM and R/T prices at the Shorham 13899 interface are used for ISO-NE.

The DAM and R/T prices at the CSC interface are used for NYISO.

ISO-NE Forecast is an advisory posting @ 18:00 day before.



## External Controllable Line: Northport - Norwalk (New England)



Note:

ISO-NE Forecast is an advisory posting @ 18:00 day before.

The DAM and R/T prices at the Northport 138 interface are used for ISO-NE.

The DAM and R/T prices at the 1385 interface are used for NYISO.



# **External Controlla