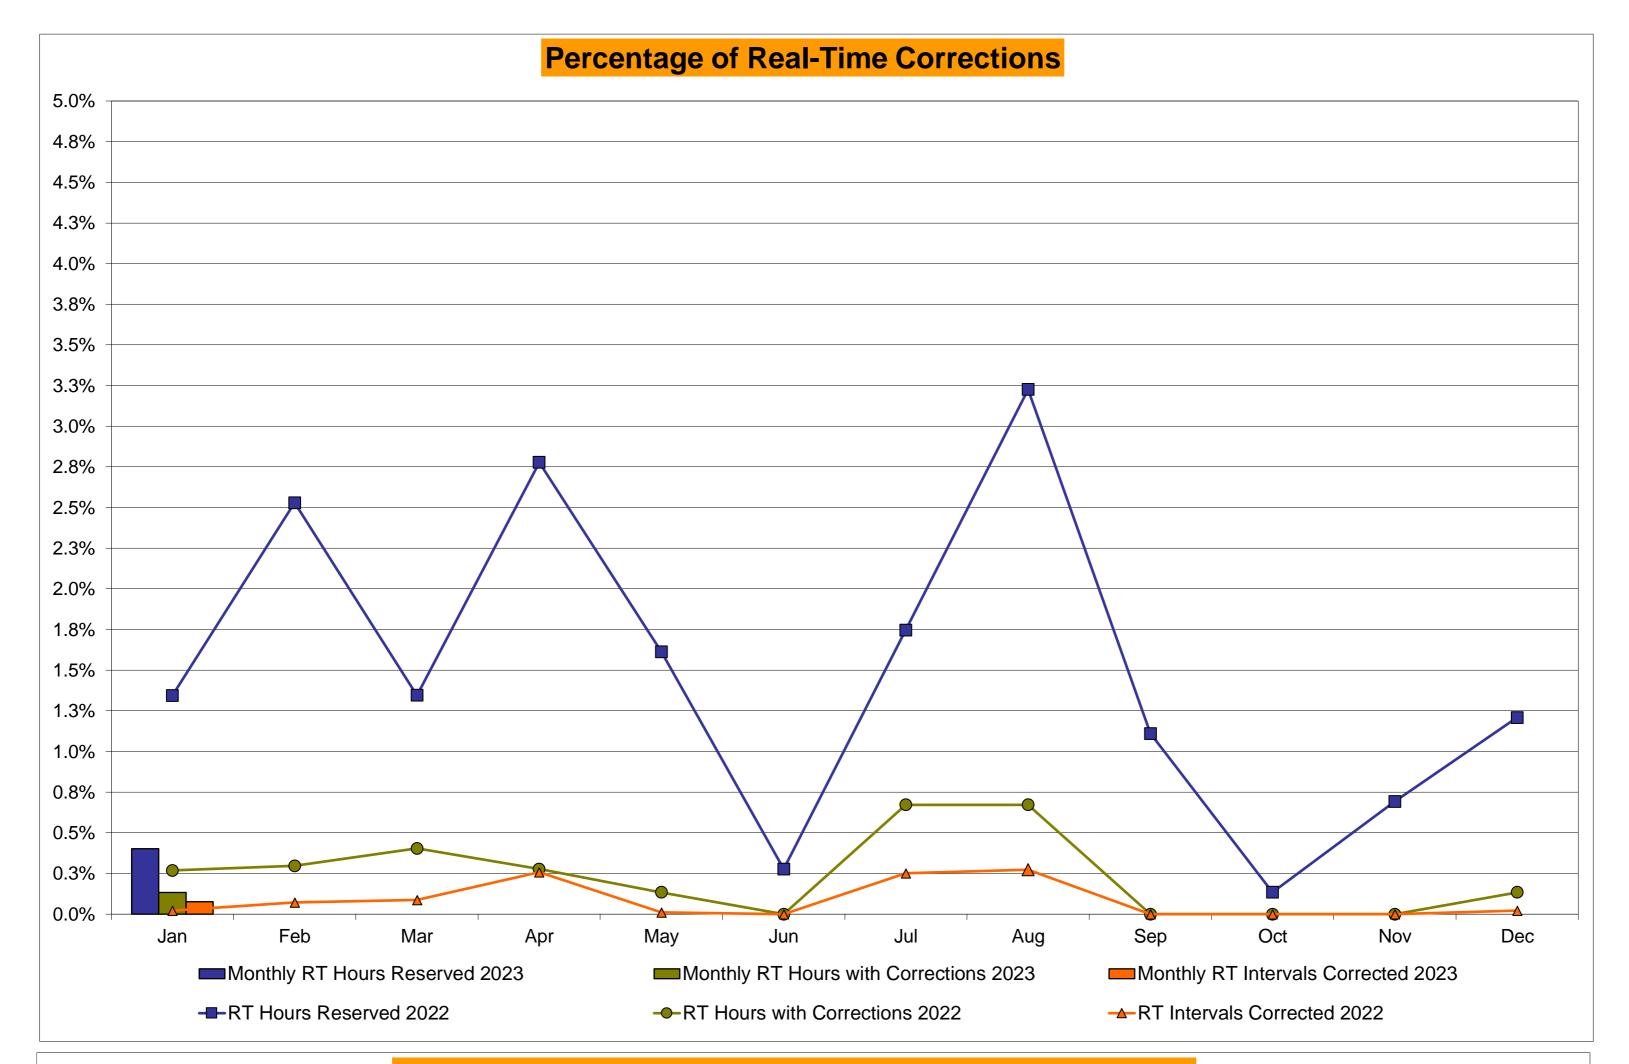

.25%<br>0.10%<br>13<br>744<br>1.75%<br>1.65%<br>2.67         | 5<br>744<br>0.67%<br>0.34%<br>25<br>9,145<br>0.27%<br>0.12%<br>24<br>744<br>3.23%<br>1.85%<br>2.75         | 0<br>720<br>0.00%<br>0.31%<br>0<br>8,825<br>0.00%<br>0.11%<br>0.11%<br>8<br>720<br>1.11%<br>1.77%<br>0.00 | 0<br>744<br>0.00%<br>0.27%<br>0<br>9,097<br>0.00%<br>0.10%<br>1<br>744<br>0.13%<br>1.60%<br>0.00         | 0<br>721<br>0.00%<br>0.25%<br>0<br>8,857<br>0.00%<br>0.09%<br>5<br>721<br>0.69%<br>1.52%<br>0.00         | 1<br>744<br>0.13%<br>0.24%<br>2<br>9,317<br>0.02%<br>0.08%<br>9<br>744<br>1.21%<br>1.50%<br>3.00         |

\*Calendar days from reservation date; for June 2018 forward, business days from market date

May/June 2017 Hours Reserved data has been updated for the July 2017 Monthly Market Operations Report.



Annual average time period for making Price Corrections (from reservation date) \*



\*Calendar days from reservation date; for June 2018 forward, business days from market date

Market Mitigation and Analysis Prepared: 2/9/2023 11:37 AM May/June 2017 Hours Reserved data has been updated for the July 2017 Monthly Market Operations Report.

#### NYISO Virtual Trading Average MWh per day





#### Virtual Load and Supply Zonal Statistics (Average MWh/day) - 2023

|        |        | Virtual L |           | Virtual St |           |        | _      | Virtual L | oad Bid   | Virtual Su |           |        | 1      | \   |
|--------|--------|-----------|-----------|------------|-----------|--------|--------|-----------|-----------|------------|-----------|--------|--------|-----|
|        |