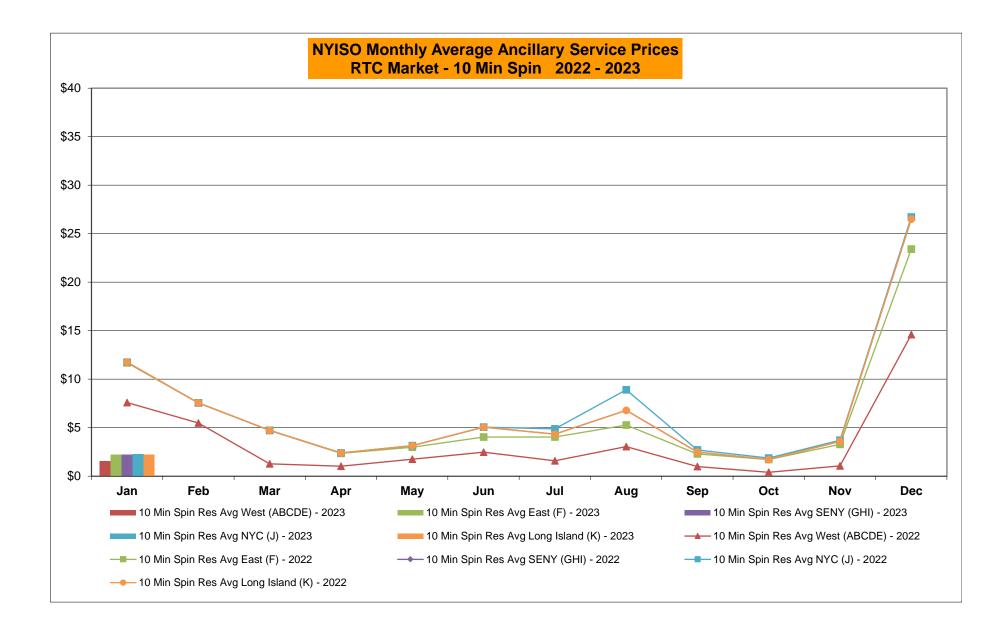

# Market Performance Highlights January 2023

- LBMP for January is \$42.10/MWh; lower than \$110.17/MWh in December 2022 and \$134.79/MWh in January 2022.
  - Day Ahead Load Weighted LBMPs and Real Time Load Weighted LBMPs are lower compared to December.
- January 2023 average year-to-date monthly cost of \$46.64/MWh is an 66% decrease from \$137.49/MWh in January 2022.
- Average daily sendout is 410 GWh/day in January; lower than 421 GWh/day in December 2022 and 451 GWh/day in January 2022.
- Natural gas prices are lower and distillate prices are higher compared to the previous month.
  - Natural Gas (Transco Z6 NY) was \$3.20/MMBtu, down from \$10.75/MMBtu in December.
  - Natural gas prices (Transco Z6 NY) are down 71.3% year-over-year.
  - Jet Kerosene Gulf Coast was \$26.44/MMBtu, up from \$21.38/MMBtu in December.
  - Ultra Low Sulfur No.2 Diesel NY Harbor was \$23.44/MMBtu, up from \$22.30/MMBtu in December.
  - Distillate prices are up 36.8% year-over-year.
- Uplift per MWh is higher compared to the previous month.
  - Uplift (not including NYISO cost of operations) is (\$0.38)/MWh; higher than (\$0.77)/MWh in December.
    - Local Reliability Share is \$0.03/MWh, lower than \$0.25/MWh in December.
    - Statewide Share is (\$0.41)/MWh, higher than (\$1.02)/MWh in December.
  - TSA \$ per NYC MWh is \$0.00/MWh.
  - Total uplift costs (Schedule 1 components including NYISO Cost of Operations) are higher than December.