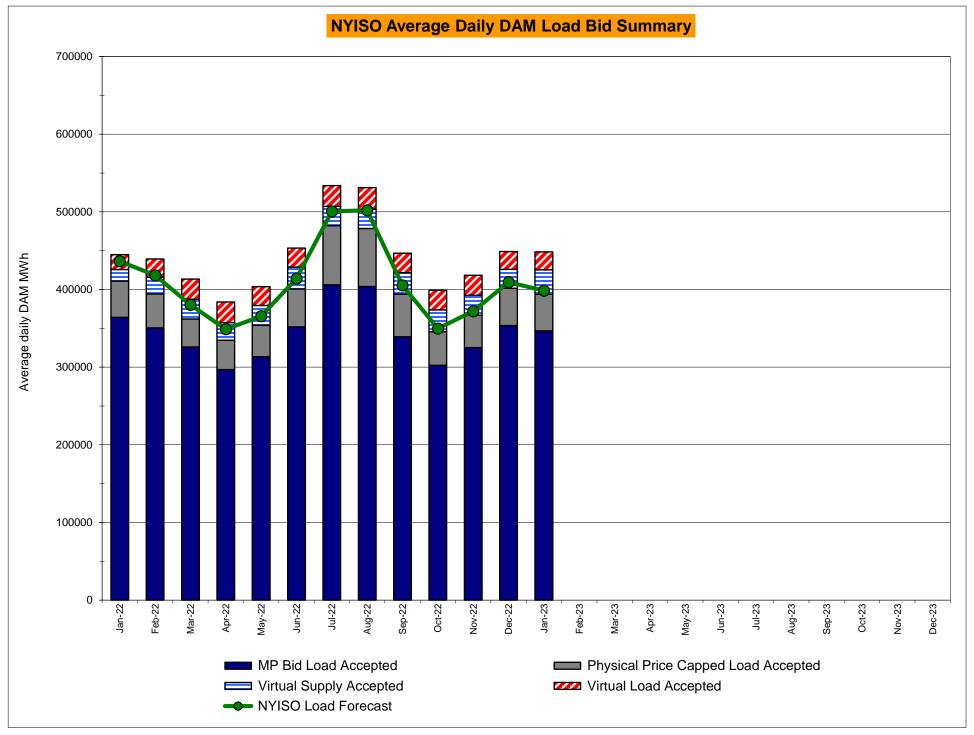

Notes: Percent totals may not equal 100% due to rounding. Virtual Transactions are not reflected in this chart.