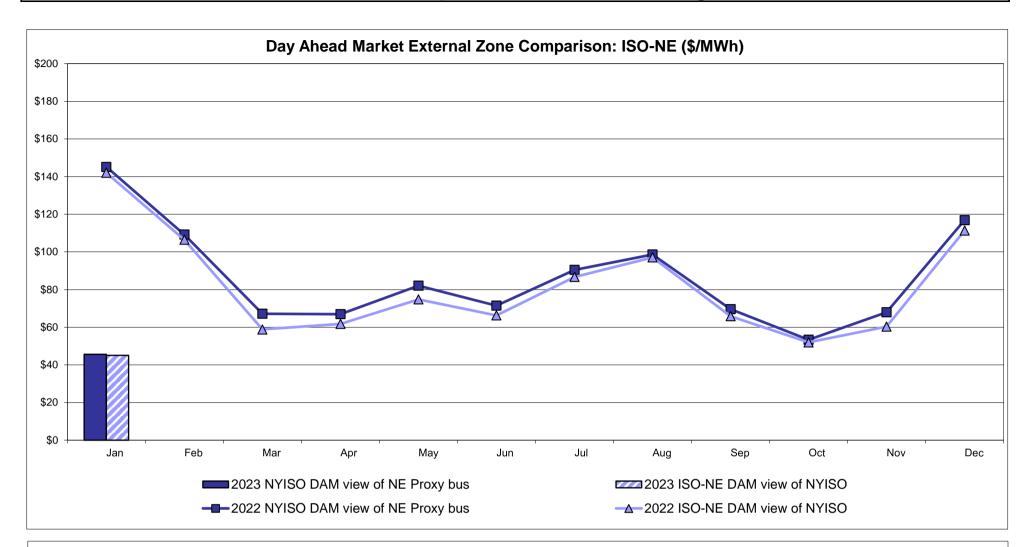

# External Comparison ISO-New England

## External Controllable Line: Cross Sound Cable (New England)

Note:

The DAM and R/T prices at the Shorham 13899 interface are used for ISO-NE.

The DAM and R/T prices at the CSC interface are used for NYISO.

ISO-NE Forecast is an advisory posting @ 18:00 day before.

## External Controllable Line: Northport - Norwalk (New England)

Note:

ISO-NE Forecast is an advisory posting @ 18:00 day before.

The DAM and R/T prices at the Northport 138 interface are used for ISO-NE.

The DAM and R/T prices at the 1385 interface are used for NYISO.