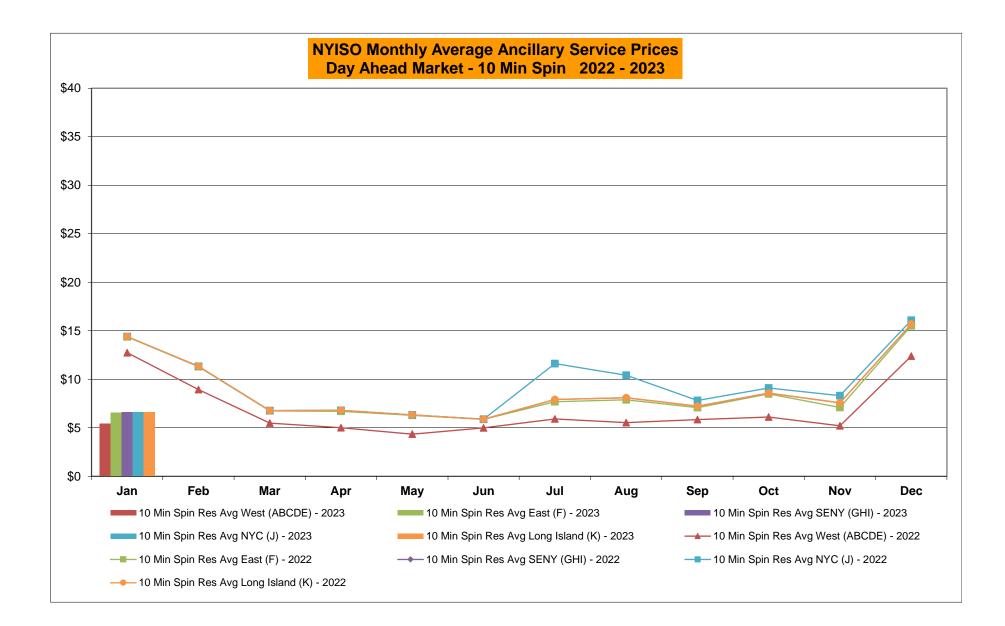

| 13,963             | 31,494             | 9,165            |
|                 |                    |                    |                  |
|                 |                    |                    |                  |
|                 |                    |                    |                  |
|                 |                    |                    |                  |
|                 |                    |                    |                  |
|                 |                    |                    |                  |
|                 |                    |                    |                  |
|                 |                    |                    |                  |
|                 |                    |                    |                  |































| <u>-</u>                                                                                                                                                                                                                                                                                                                                                                                                 |                                                                                                                    |                                                                                                                   |                                                                                                                      |