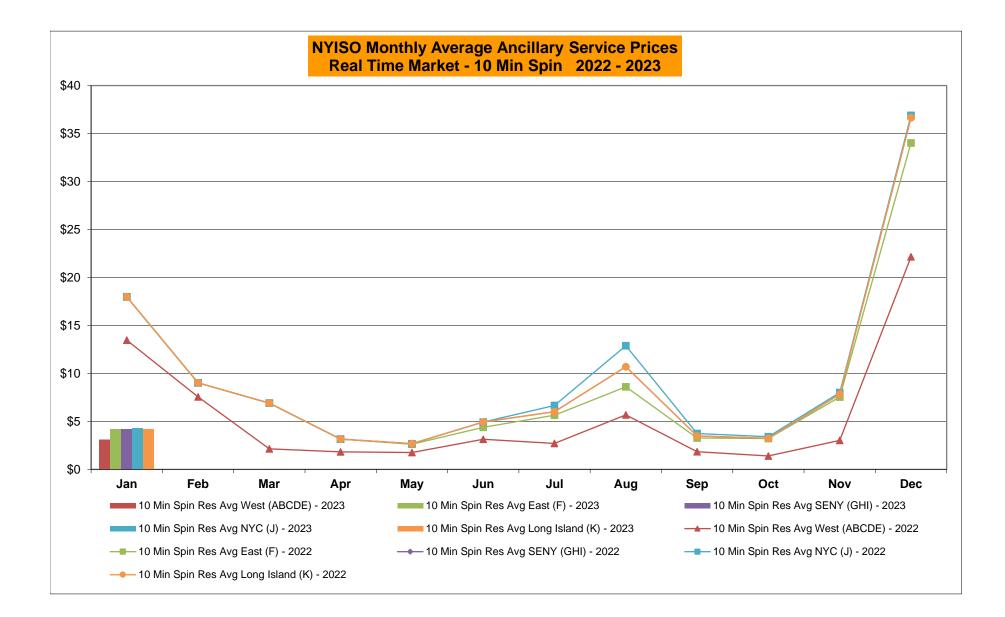

#### NYISO Average Cost/MWh (Energy and Ancillary Services) \* from the LBMP Customer point of view

| 2023                                   | <u>January</u>           | <u>February</u> | <u>March</u>  | <u>April</u>  | May           | <u>June</u>   | <u>July</u>          | <u>August</u> | <u>September</u>   | <u>October</u> | <u>November</u> | <u>December</u> |
|----------------------------------------|--------------------------|-----------------|---------------|---------------|---------------|---------------|----------------------|---------------|--------------------|----------------|-----------------|-----------------|
| LBMP                                   | 42.10                    | -               |               | -             | -             |               | -                    | -             | -                  |                |                 |                 |
| NTAC                                   | 2.82                     |                 |               |               |               |               |                      |               |                    |                |                 |                 |
| Reserve                                | 0.72                     |                 |               |               |               |               |                      |               |                    |                |                 |                 |
| Regulation                             | 0.09                     |                 |               |               |               |               |                      |               |                    |                |                 |                 |
| NYISO Cost of Operations               | 0.77                     |                 |               |               |               |               |                      |               |                    |                |                 |                 |
| FERC Fee Recovery                      | 0.08                     |                 |               |               |               |               |                      |               |                    |                |                 |                 |
| Uplift                                 | (0.38)                   |                 |               |               |               |               |                      |               |                    |                |                 |                 |
| Uplift: Local Reliability Share        | 0.03                     |                 |               |               |               |               |                      |               |                    |                |                 |                 |
| Uplift: Statewide Share                | (0.41)                   |                 |               |               |               |               |                      |               |                    |                |                 |                 |
| Voltage Support and Black Start        | 0.42                     |                 |               |               |               |               |                      |               |                    |                |                 |                 |
| Avg Monthly Cost                       | 46.56                    |                 |               |               |               |               |                      |               |                    |                |                 |                 |
| Avg YTD Cost                           | 46.64                    |                 |               |               |               |               |                      |               |                    |                |                 |                 |
| Avg TTD Cost                           | 40.04                    |                 |               |               |               |               |                      |               |                    |                |                 |                 |
| TSA \$ per NYC MWh                     | 0.00                     |                 |               |               |               |               |                      |               |                    |                |                 |                 |
| 2022                                   | lonuony                  | February        | Morob         | April         | Mov           | luno          | lukz                 | August        | Sontombor          | Octobor        | November        | December        |
| LBMP                                   | <u>January</u><br>134.79 | February        | March         | <u>April</u>  | <u>May</u>    | <u>June</u>   | <u>July</u><br>99.47 | August        | September<br>78.01 | October        | November        | December        |
| NTAC                                   | 1.43                     | 94.06           | 56.78<br>1.48 | 56.46<br>1.17 | 70.60<br>2.46 | 76.72<br>2.07 | 99.47<br>3.65        | 108.85        | 78.91<br>1.44      | 53.11<br>3.21  | 52.47<br>3.91   | 110.17<br>2.23  |
| Reserve                                | 1.43                     | 0.95<br>1.21    | 0.83          | 0.81          | 2.40<br>0.74  | 2.07          | 3.65<br>0.87         | 1.69<br>0.65  | 0.86               | 3.21<br>1.02   | 0.89            | 2.23<br>0.49    |
|                                        | 0.27                     | 0.19            | 0.83          | 0.01          | 0.74          | 0.88          | 0.87                 | 0.65          | 0.88               | 0.18           | 0.89            | 0.49            |
| Regulation<br>NYISO Cost of Operations | 0.27                     | 0.19            | 0.17          | 0.12          | 0.13          | 0.15          | 0.12                 | 0.13          | 0.18               | 0.18           | 0.13            | 0.12            |
| FERC Fee Recovery                      | 0.73                     | 0.72            | 0.74          | 0.74          | 0.74          | 0.75          | 0.76                 | 0.76          | 0.78               | 0.73           | 0.74            | 0.73            |
| Uplift                                 | (1.50)                   | (1.73)          | (0.09)        | (0.36)        | (0.05)        | (0.61)        | (1.58)               | (1.91)        | (0.78)             | (0.45)         | (0.68)          | (0.77)          |
| Uplift: Local Reliability Share        | 0.09                     | 0.04            | 0.27          | 0.43          | 0.60          | 0.46          | 0.54                 | 0.47          | 0.39               | 0.27           | 0.06            | 0.25            |
| Uplift: Statewide Share                | (1.59)                   | (1.77)          | (0.36)        | (0.79)        | (0.65)        | (1.07)        | (2.12)               | (2.38)        | (1.18)             | (0.72)         | (0.74)          | (1.02)          |
| Voltage Support and Black Start        | 0.42                     | 0.41            | 0.43          | 0.43          | 0.43          | 0.43          | 0.43                 | 0.43          | 0.44               | 0.42           | 0.42            | 0.42            |
| Avg Monthly Cost                       | 137.41                   | 95.82           | 60.34         | 59.38         | 75.07         | 80.17         | 103.73               | 110.61        | 81.81              | 58.26          | 57.91           | 113.40          |
| Avg montiny oost                       | 101171                   | 00.02           | 00.04         | 00.00         | 10.01         | 00.17         | 100.10               | 110.01        | 01.01              | 00.20          | 07.01           | 110.40          |
| Avg YTD Cost                           | 137.49                   | 118.36          | 100.65        | 91.92         | 88.82         | 87.37         | 90.31                | 93.42         | 92.27              | 89.47          | 86.97           | 89.23           |
| TSA \$ per NYC MWh                     | 0.00                     | 2.98            | 0.00          | 0.00          | 0.11          | 0.00          | 3.98                 | 1.70          | 0.06               | 0.00           | 0.00            | 0.01            |