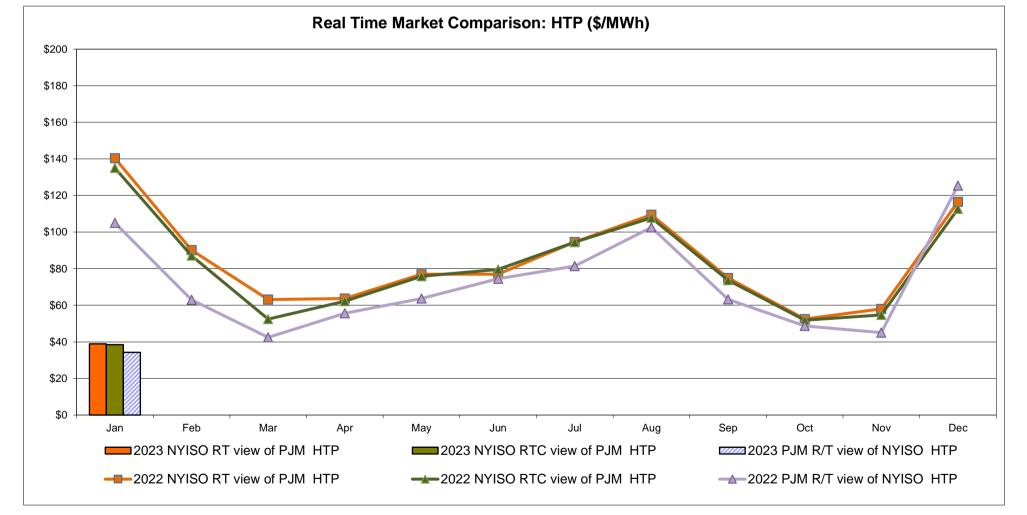

External Controllable Line: Cross Sound Cable (New England)



Note:

The DAM and R/T prices at the Shorham 13899 interface are used for ISO-NE.

The DAM and R/T prices at the CSC interface are used for NYISO.

ISO-NE Forecast is an advisory posting @ 18:00 day before.



## External Controllable Line: Northport - Norwalk (New England)



Note:

ISO-NE Forecast is an advisory posting @ 18:00 day before.

The DAM and R/T prices at the Northport 138 interface are used for ISO-NE.

The DAM and R/T prices at the 1385 interface are used for NYISO.



# **External Controllable Line: Neptune (PJM)**



## **External Comparison Hydro-Quebec**





Note:

Hydro-Quebec Prices are unavailable.



# **External Controllable Line: Linden VFT (PJM)**





# **External Controllable Line: Hudson (PJM)**



#### **NYISO Real Time Price Correction Statistics**

| 2023<br>Hour Corrections