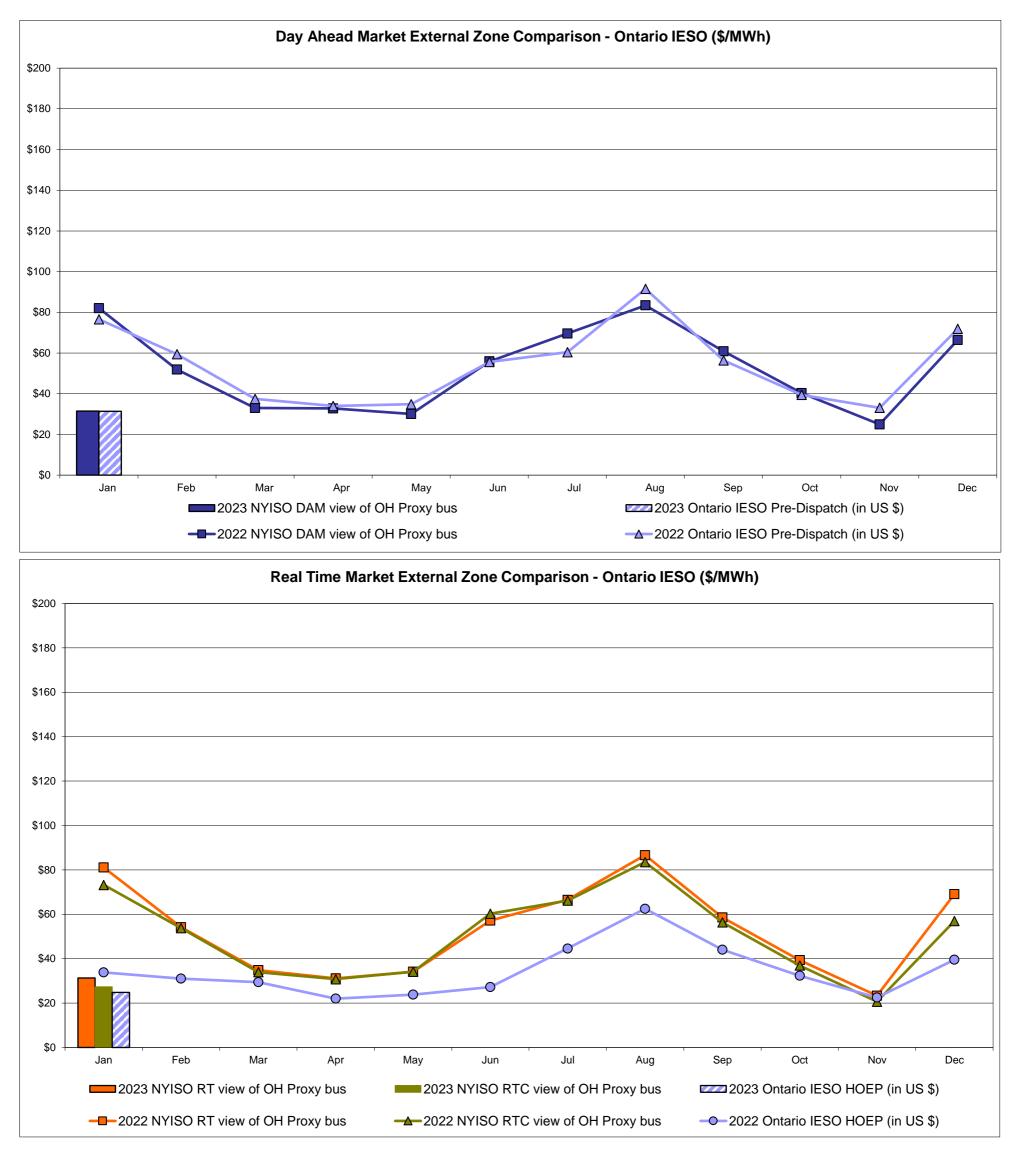

# **External Comparison Ontario IESO**

Notes: Exchange factor used for January 2023 was 0.745045447772314 to US HOEP: Hourly Ontario Energy Price Pre-Dispatch: Projected Energy Price