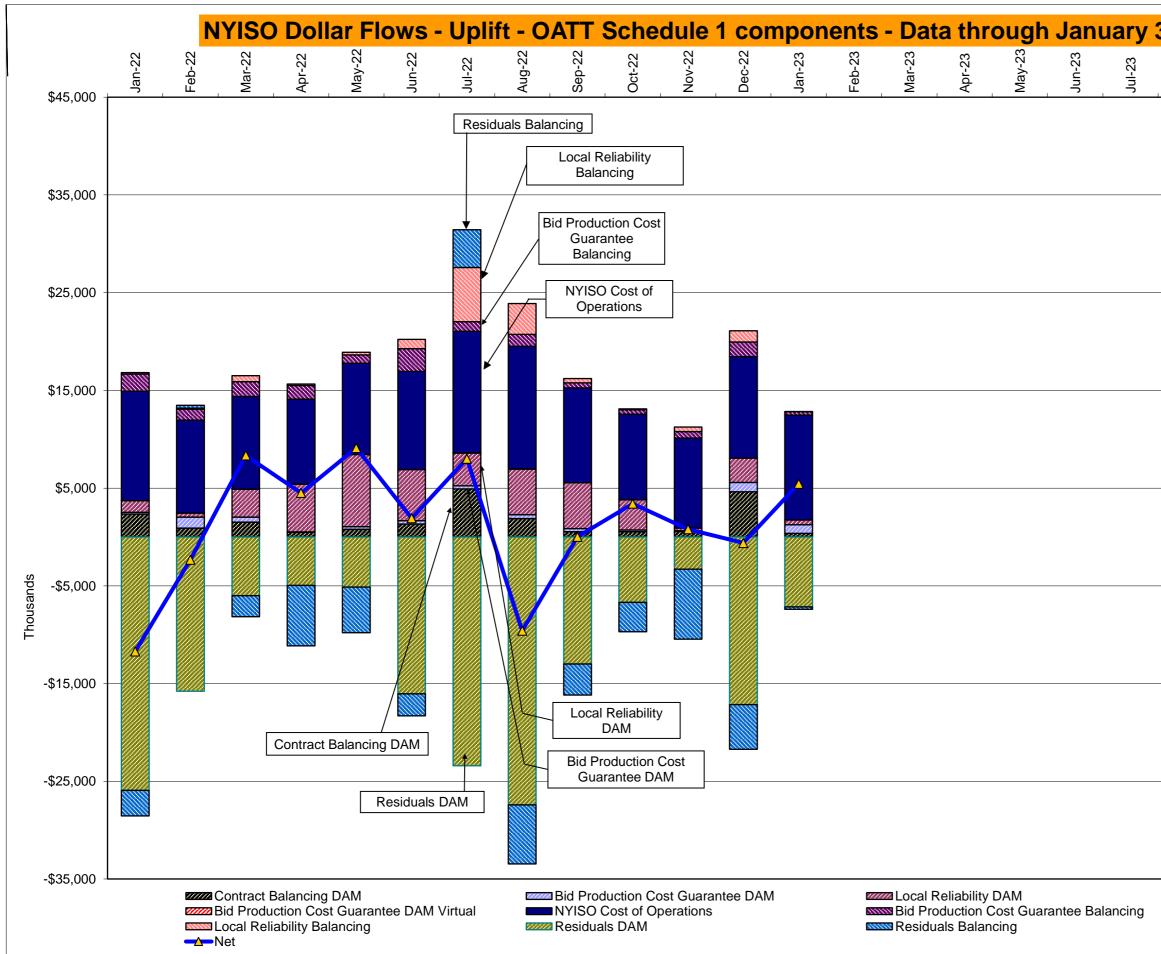

# Market Performance Highlights January 2023

- LBMP for January is \$42.10/MWh; lower than \$110.17/MWh in December 2022 and \$134.79/MWh in January 2022.
  - Day Ahead Load Weighted LBMPs and Real Time Load Weighted LBMPs are lower compared to December.
- January 2023 average year-to-date monthly cost of \$46.64/MWh is an 66% decrease from \$137.49/MWh in January 2022.
- Average daily sendout is 410 GWh/day in January; lower than 421 GWh/day in December 2022 and 451 GWh/day in January 2022.
- Natural gas prices are lower and distillate prices are higher compared to the previous month.
  - Natural Gas (Transco Z6 NY) was \$3.20/MMBtu, down from \$10.75/MMBtu in December.
  - Natural gas prices (Transco Z6 NY) are down 71.3% year-over-year.
  - Jet Kerosene Gulf Coast was \$26.44/MMBtu, up from \$21.38/MMBtu in December.
  - Ultra Low Sulfur No.2 Diesel NY Harbor was \$23.44/MMBtu, up from \$22.30/MMBtu in December.
  - Distillate prices are up 36.8% year-over-year.
- Uplift per MWh is higher compared to the previous month.
  - Uplift (not including NYISO cost of operations) is (\$0.38)/MWh; higher than (\$0.77)/MWh in December.
    - Local Reliability Share is \$0.03/MWh, lower than \$0.25/MWh in December.
    - Statewide Share is (\$0.41)/MWh, higher than (\$1.02)/MWh in December.
  - TSA \$ per NYC MWh is \$0.00/MWh.
  - Total uplift costs (Schedule 1 components including NYISO Cost of Operations) are higher than December.

DAM Contract Balancing amounts are for payments made to generating units to make them whole for being dispatched below their Day-Ahead schedule, as a result of out-of-merit dispatches. DAM Bid Production Cost Guarantees for Virtual Transactions are included in the chart and are shown from the inception of Virtual Transactions. These values are small and cannot be identified on the chart. DAM residuals consist of both energy and loss revenue collections and payments. By design, there is a net over collection of revenues due to the difference between the marginal losses paid to generation and the average losses charged to loads.

Notes: Percent totals may not equal 100% due to rounding. Virtual Transactions are not reflected in this chart.