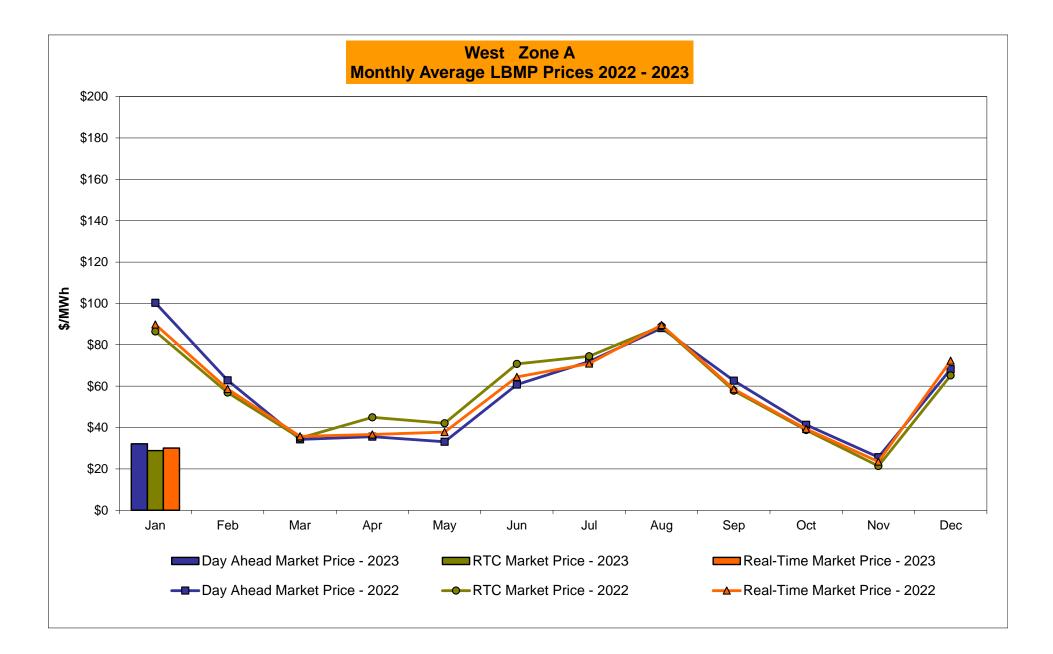

#### January 2023 Zonal LBMP Statistics for NYISO (\$/MWh)

|                    | WEST<br>Zone A | GENESEE<br>Zone B | NORTH<br>Zone D | CENTRAL<br>Zone C | MOHAWK<br>VALLEY<br><u>Zone E</u> | CAPITAL<br>Zone F | HUDSON<br>VALLEY<br><u>Zone G</u> | MILLWOOD<br>Zone H | DUNWOODIE<br><u>Zone I</u> | NEW YORK<br>CITY<br><u>Zone J</u> | LONG<br>ISLAND<br><u>Zone K</u> |
|--------------------|----------------|-------------------|-----------------|-------------------|-----------------------------------|-------------------|-----------------------------------|--------------------|----------------------------|-----------------------------------|---------------------------------|
| DAY AHEAD LBMP     | 00.44          | 00.00             | 04.44           | 04.05             | 05.00                             | 45.07             | 40.05                             | 10.04              | 40.05                      | 40.77                             | 50.44                           |
| Unweighted Price * | 32.11          | 32.92             | 31.41           | 34.05             | 35.03                             | 45.67             | 42.25                             | 42.61              | 42.65                      | 42.77                             | 52.14                           |
| Standard Deviation | 7.94           | 7.84              | 8.57            | 7.99              | 8.56                              | 14.92             | 11.07                             | 11.16              | 11.12                      | 11.09                             | 15.95                           |
| RTC LBMP           |                |                   |                 |                   |                                   |                   |                                   |                    |                            |                                   |                                 |
| Unweighted Price * | 28.86          | 31.56             | 30.44           | 33.58             | 33.61                             | 42.00             | 39.40                             | 39.68              | 39.69                      | 39.75                             | 50.76                           |
| Standard Deviation | 28.08          | 28.29             | 29.89           | 29.22             | 30.30                             | 32.68             | 31.34                             | 31.59              | 31.52                      | 31.63                             | 58.05                           |
| REAL TIME LBMP     |                |                   |                 |                   |                                   |                   |                                   |                    |                            |                                   |                                 |
| Unweighted Price * | 30.11          | 32.19             | 30.93           | 33.89             | 34.22                             | 43.63             | 40.27                             | 40.54              | 40.55                      | 40.56                             | 49.29                           |
| Standard Deviation | 41.64          | 42.11             | 43.92           | 43.13             | 44.80                             | 50.86             | 45.82                             | 46.13              | 46.01                      | 46.17                             | 57.86                           |
|                    |                |                   |                 |                   |                                   | 50.00             |                                   |                    |                            |                                   |                                 |

\* Straight LBMP averages