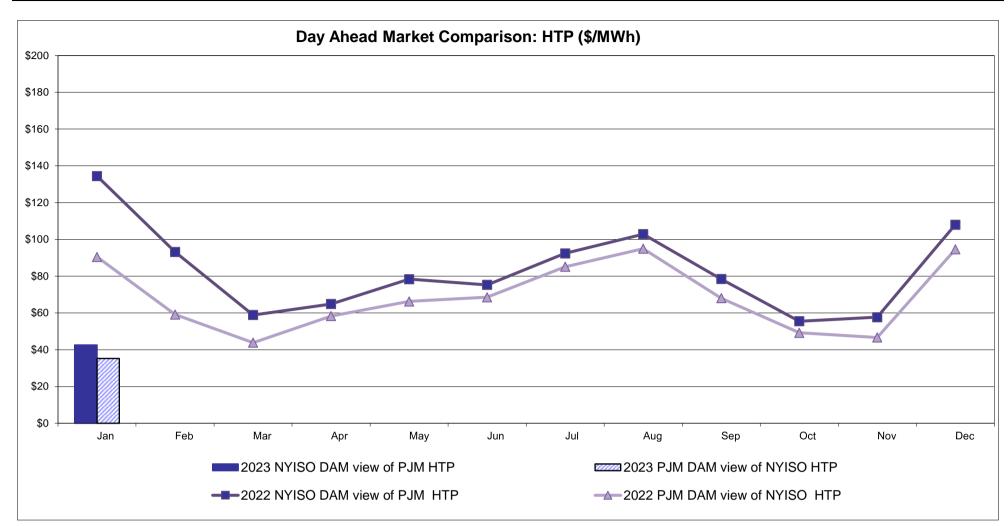

y Price Pre-Dispatch: Projected Energy Price



## External Controllable Line: Cross Sound Cable (New England)



Note:

The DAM and R/T prices at the Shorham 13899 interface are used for ISO-NE.

The DAM and R/T prices at the CSC interface are used for NYISO.

ISO-NE Forecast is an advisory posting @ 18:00 day before.



## External Controllable Line: Northport - Norwalk (New England)



Note:

ISO-NE Forecast is an advisory posting @ 18:00 day before.

The DAM and R/T prices at the Northport 138 interface are used for ISO-NE.

The DAM and R/T prices at the 1385 interface are used for NYISO.



# **External Controllable Line: Neptune (PJM)**



## **External Comparison Hydro-Quebec**





Note:

Hydro-Quebec Prices are unavailable.



# **External Controllable Line: Linden VFT (PJM)**





# **External Controllable Line: Hudson (PJM)**



#### **NYISO Real Time Price Correction Statistics**

| 2023<br>Hour Corrections