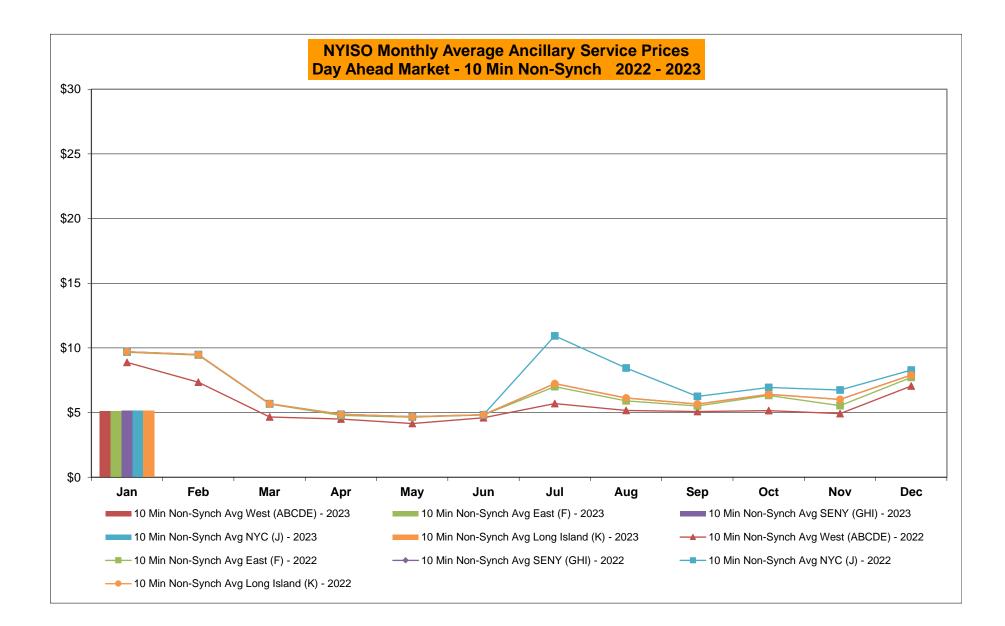

# Market Performance Highlights January 2023

- LBMP for January is \$42.10/MWh; lower than \$110.17/MWh in December 2022 and \$134.79/MWh in January 2022.
  - Day Ahead Load Weighted LBMPs and Real Time Load Weighted LBMPs are lower compared to December.
- January 2023 average year-to-date monthly cost of \$46.64/MWh is an 66% decrease from \$137.49/MWh in January 2022.
- Average daily sendout is 410 GWh/day in January; lower than 421 GWh/day in December 2022 and 451 GWh/day in January 2022.
- Natural gas prices are lower and distillate prices are higher compared to the previous month.
  - Natural Gas (Transco Z6 NY) was \$3.20/MMBtu, down from \$10.75/MMBtu in December.
  - Natural gas prices (Transco Z6 NY) are down 71.3% year-over-year.
  - Jet Kerosene Gulf Coast was \$26.44/MMBtu, up from \$21.38/MMBtu in December.
  - Ultra Low Sulfur No.2 Diesel NY Harbor was \$23.44/MMBtu, up from \$22.30/MMBtu in December.
  - Distillate prices are up 36.8% year-over-year.
- Uplift per MWh is higher compared to the previous month.
  - Uplift (not including NYISO cost of operations) is (\$0.38)/MWh; higher than (\$0.77)/MWh in December.
    - Local Reliability Share is \$0.03/MWh, lower than \$0.25/MWh in December.
    - Statewide Share is (\$0.41)/MWh, higher than (\$1.02)/MWh in December.
  - TSA \$ per NYC MWh is \$0.00/MWh.
  - Total uplift costs (Schedule 1 components including NYISO Cost of Operations) are higher than December.